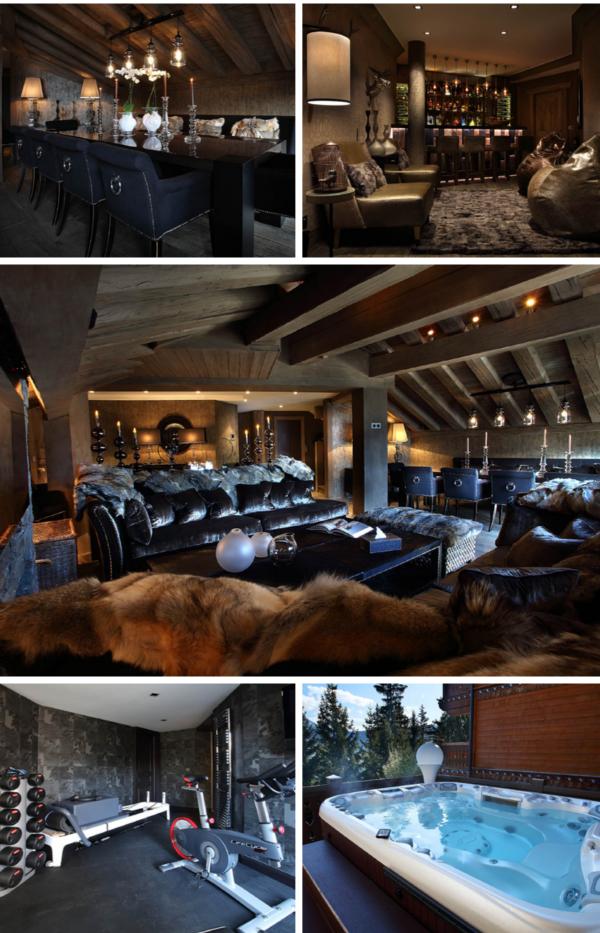

The perfect antidote to those aching muscles is a soak in the outdoor hot tub and a relaxing massage before dressing for dinner in the velvet and leather shimmer of the dining room. An elevator transports you silently down to the chic cinema room on the lower ground floor, or up to the wellness area and bedrooms above. The best room in the house has to be the Master bedroom which takes up the entire top floor and boasts a fireplace, dressing room, magnificent en-suite bathroom and superb views over the mountains.

## Eating

Chalet Atlantique prides itself on fine dining and a tailored personal service. Succulent roasts, light and delicate dishes, fresh local produce - it's all a mouth-watering gourmet experience from the moment you arrive at Chalet Atlantique.

## Facilities

Outdoor hot tub Sauna and steam shower Gym Massage treatment room Cinema room Entertainment room with bar Toys, games and books Apple TV/TV/DVD players Bose sound system Lift to all loors Fireplace Ski and boot room Wifi