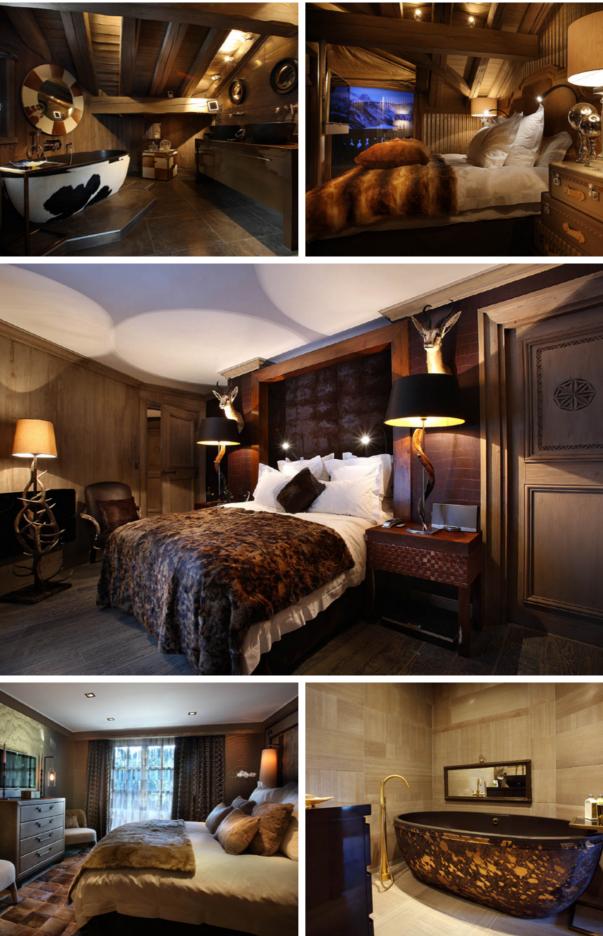

## What we love...

We love taking the lift up to the top floor of Chalet Atlantique where the amazing master bedroom suite is found. Wallow in the designer bath tub, warm up beside the fire and gaze out over Courchevel's peaks.

The perfect antidote to those aching muscles is a soak in the outdoor hot tub and a relaxing massage before dressing for dinner in the velvet and leather shimmer of the dining room. An elevator transports you silently down to the chic cinema room on the lower ground floor, or up to the wellness area and bedrooms above. The best room in the house has to be the Master bedroom which takes up the entire top floor and boasts a fireplace, dressing room, magnificent en-suite bathroom and superb views over the mountains.

### Rooms

Chalet Atlantique sleeps 10 guests in five bedrooms.

#### Bedroom one

Master bedroom occupying the entire top floor with en-suite bathroom, fireplace, dressing area and private balcony.