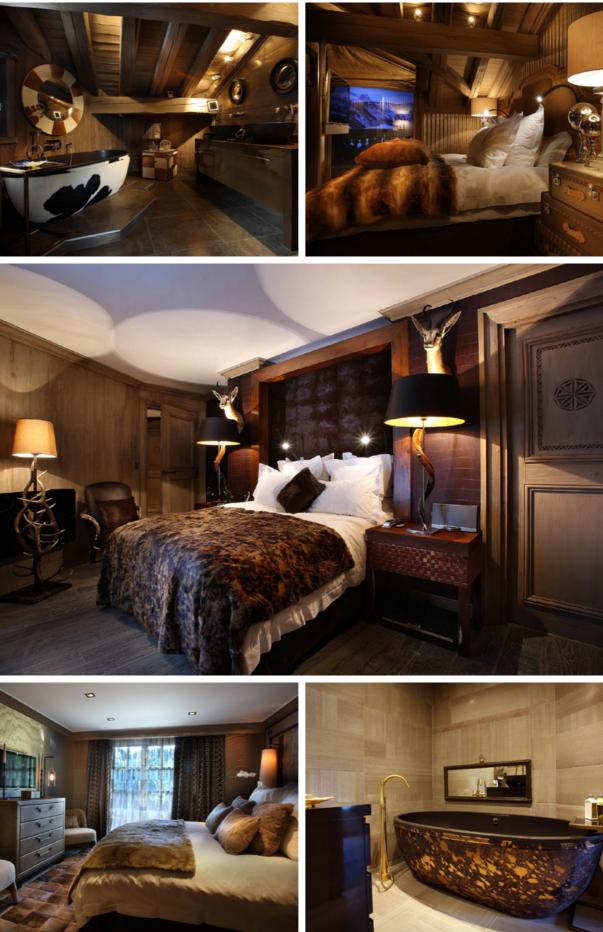

## What we love...

We love taking the lift up to the top floor of Chalet Atlantique where the amazing master bedroom suite is found. Wallow in the designer bath tub, warm up beside the fire and gaze out over Courchevel's peaks.

The perfect antidote to those aching muscles is a soak in the outdoor hot tub and a relaxing massage before dressing for dinner in the velvet and leather shimmer of the dining room. An elevator transports you silently down to the chic cinema room on the lower ground floor, or up to the wellness area and bedrooms above. The best room in the house has to be the Master bedroom which takes up the entire top floor and boasts a fireplace, dressing room, magnificent en-suite bathroom and superb views over the mountains.

#### Bedroom one

Master bedroom occupying the entire top floor with en-suite bathroom, fireplace, dressing area and private balcony.