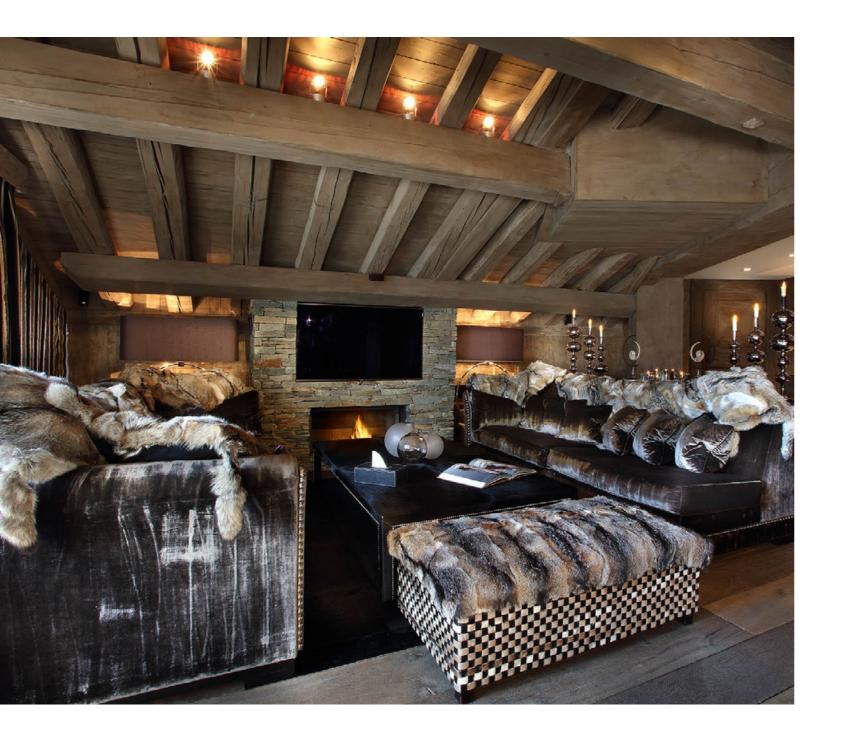

The perfect antidote to those aching muscles is a soak in the outdoor hot tub and a relaxing massage before dressing for dinner in the velvet and leather shimmer of the dining room. An elevator transports you silently down to the chic cinema room on the lower ground floor, or up to the wellness area and bedrooms above. The best room in the house has to be the Master bedroom which takes up the entire top floor and boasts a fireplace, dressing room, magnificent en-suite bathroom and superb views over the mountains.

## Facilities

Outdoor hot tub Sauna and steam shower Gym Massage treatment room Cinema room Entertainment room with bar Toys, games and books Apple TV/TV/DVD players Bose sound system Lift to all loors Fireplace Ski and boot room Wifi