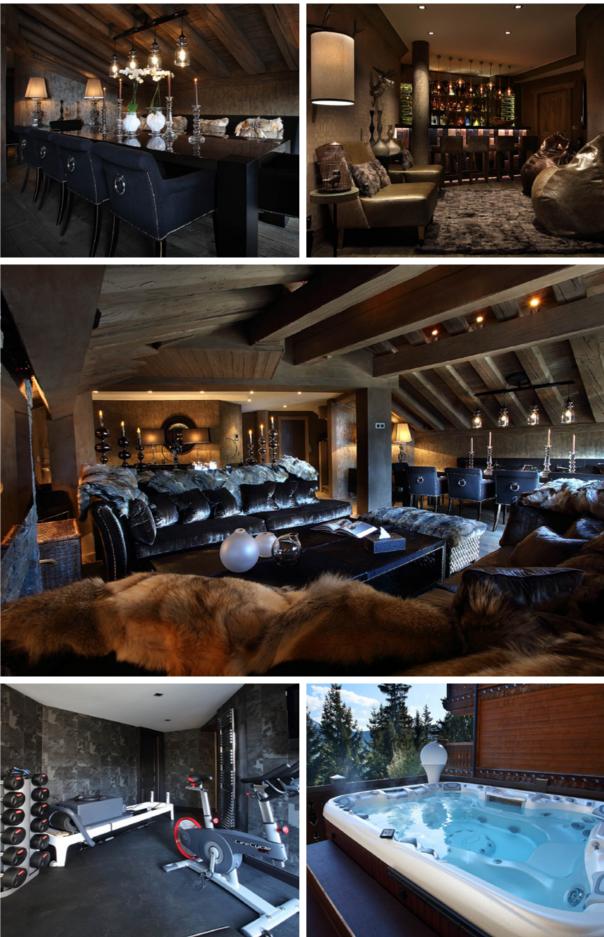

The perfect antidote to those aching muscles is a soak in the outdoor hot tub and a relaxing massage before dressing for dinner in the velvet and leather shimmer of the dining room. An elevator transports you silently down to the chic cinema room on the lower ground floor, or up to the wellness area and bedrooms above. The best room in the house has to be the Master bedroom which takes up the entire top floor and boasts a fireplace, dressing room, magnificent en-suite bathroom and superb views over the mountains.

## Eating

Chalet Atlantique prides itself on fine dining and a tailored personal service. Succulent roasts, light and delicate dishes, fresh local produce - it's all a mouth-watering gourmet experience from the moment you arrive at Chalet Atlantique.

## Facilities

Outdoor hot tub Sauna and steam shower Gym Massage treatment room Cinema room Entertainment room with bar Toys, games and books Apple TV/TV/DVD players Bose sound system Lift to all loors Fireplace Ski and boot room Wifi