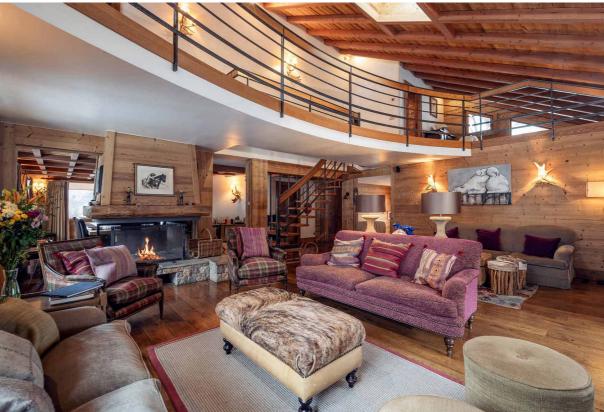

### What we love...

We love the layout of the amazing living area, with huge central fireplace, double-height ceiling and sweeping mezzanine. And the great views. And the ski-in/ski-out convenience. Every box ticked.

Spread across 4 floors and sleeping up to 14 adults and 1 child, Chalet Lapin Blanc is a sprawling, decadent space. The enormous living area is made even more impressive by its double height, owing to the grand mezzanine that curves around the top of the property. A large stone and glass fireplace is marooned in the middle for maximum effect, while daylight streams in through

the huge picture windows that lead onto a south-facing terrace. Wowfactor is not in short supply here.

Crafted from local wood and stone for the classic rustic chalet style, the property also oozes contemporary chic, with striking dark slate bathrooms and an elegant combination of colour and texture in the soft furnishings.