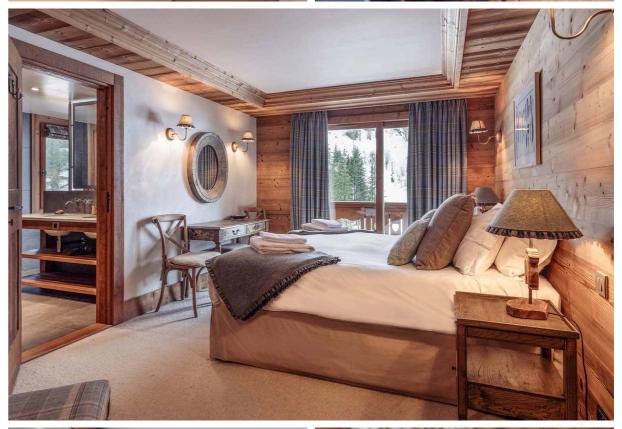

### Rooms

Chalet Lapin Blanc sleeps 14 adults + 1 child in seven bedrooms.

Bedroom 1: Double/twin bedroom on first floor with en-suite bathroom and TV.

Bedroom 2: Double/twin bedroom on first floor with en-suite bathroom, terrace access and TV.

Bedroom 3: Double/twin bedroom on first floor with en-suite bathroom, terrace access and TV.

Bedroom 4: Double/twin bedroom on first floor with additional child's single bed, en-suite bathroom, terrace access and TV.

Bedroom 5: Double/twin bedroom on second floor with en-suite bathroom and TV.

Bedroom 6: Double/twin bedroom on third floor with en-suite bathroom and TV.

Bedroom 7: Double/twin bedroom on third floor with en-suite bathroom, balcony access and TV.