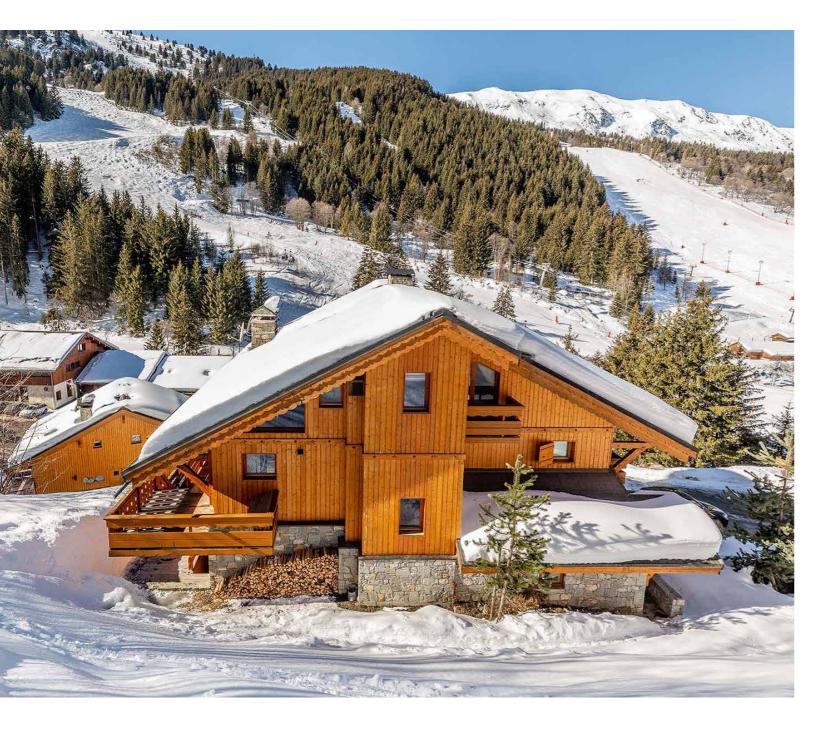

As freestanding chalets go, Lapin Blanc is one of the finest in Méribel. Situated at the bottom of the Georges Mauduit piste, its location alone is worth every penny, with fabulous views of the mountains, ski-in/ski-out access and an easy walk to the village.

Spread across 4 floors and sleeping up to 14 adults and 1 child, Chalet Lapin Blanc is a sprawling, decadent space. The enormous living area is made even more impressive by its double height, owing to the grand mezzanine that curves around the top of the property. A large stone and glass fireplace is marooned in the middle for maximum effect, while daylight streams in through

the huge picture windows that lead onto a south-facing terrace. Wowfactor is not in short supply here.

Crafted from local wood and stone for the classic rustic chalet style, the property also oozes contemporary chic, with striking dark slate bathrooms and an elegant combination of colour and texture in the soft furnishings.