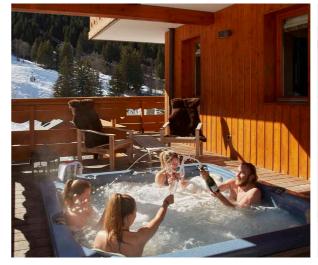

With ample sofas to plunge into, and gorgeous king-size bedrooms for afternoon snoozes, you could become very lazy here. But with an outdoor hot tub to dip into, a sauna and cinema/games room, you won't be on the sofa for too long.

Under supervision, the real icing on the cake is the outdoor hot tub, which will no doubt excite kids of every age, and bring out the big kid in every adult, too.

Nannies can be arranged on request and on the chef's night of there is a complimentary babysitting service available if you wish to head into town without little ones.

#### **Facilities**

Ski-in/ski-out
Outdoor hot tub
Sauna
Terraces and balconies
Wood burning fireplace
Separate TV room with bar
Private parking
Heated ski and boot room
Wifi