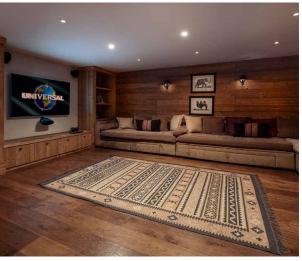

With ample sofas to plunge into, and gorgeous king-size bedrooms for afternoon snoozes, you could become very lazy here. But with an outdoor hot tub to dip into, a sauna and cinema/games room, you won't be on the sofa for too long.

### Kids

With so much space to play in, children will love Lapin Blanc. The spacious living area is ideal for them to spread out whilst the separate TV room can double as a playroom.

The spacious bedrooms are can be set up as twins or doubles, offering flexibility depending on the number of children in the party.

#### **Facilities**

Ski-in/ski-out
Outdoor hot tub
Sauna
Terraces and balconies
Wood burning fireplace
Separate TV room with bar
Private parking
Heated ski and boot room
Wifi