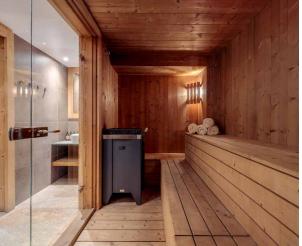

With ample sofas to plunge into, and gorgeous king-size bedrooms for afternoon snoozes, you could become very lazy here. But with an outdoor hot tub to dip into, a sauna and cinema/games room, you won't be on the sofa for too long.

#### **Facilities**

Ski-in/ski-out
Outdoor hot tub
Sauna
Terraces and balconies
Wood burning fireplace
Separate TV room with bar
Private parking
Heated ski and boot room
Wifi