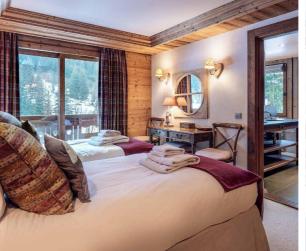

### Rooms

Chalet Lapin Blanc sleeps 14 adults + 1 child in seven bedrooms.

Bedroom 1: Double/twin bedroom on first floor with en-suite bathroom and TV.

Bedroom 2: Double/twin bedroom on first floor with en-suite bathroom, terrace access and TV.

Bedroom 3: Double/twin bedroom on first floor with en-suite bathroom, terrace access and TV.

Bedroom 4: Double/twin bedroom on first floor with additional child's single bed, en-suite bathroom, terrace access and TV.

Bedroom 5: Double/twin bedroom on second floor with en-suite bathroom and TV.

Bedroom 6: Double/twin bedroom on third floor with en-suite bathroom and TV.

Bedroom 7: Double/twin bedroom on third floor with en-suite bathroom, balcony access and TV.