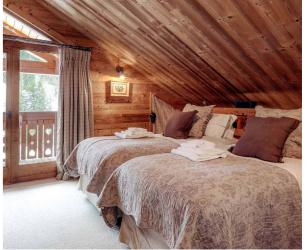

### Rooms

Chalet Lapin Blanc sleeps 14 adults + 1 child in seven bedrooms.

Bedroom 1: Double/twin bedroom on first floor with en-suite bathroom and TV.

Bedroom 2: Double/twin bedroom on first floor with en-suite bathroom, terrace access and TV.

Bedroom 3: Double/twin bedroom on first floor with en-suite bathroom, terrace access and TV.

Bedroom 4: Double/twin bedroom on first floor with additional child's single bed, en-suite bathroom, terrace access and TV.

Bedroom 5: Double/twin bedroom on second floor with en-suite bathroom and TV.

Bedroom 6: Double/twin bedroom on third floor with en-suite bathroom and TV.

Bedroom 7: Double/twin bedroom on third floor with en-suite bathroom, balcony access and TV.