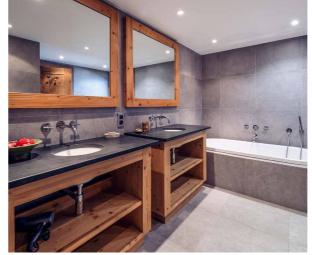

the huge picture windows that lead onto a south-facing terrace. Wowfactor is not in short supply here.

Crafted from local wood and stone for the classic rustic chalet style, the property also oozes contemporary chic, with striking dark slate bathrooms and an elegant combination of colour and texture in the soft furnishings.

### Rooms

Chalet Lapin Blanc sleeps 14 adults + 1 child in seven bedrooms.

Bedroom 1: Double/twin bedroom on first floor with en-suite bathroom and TV.

Bedroom 2: Double/twin bedroom on first floor with en-suite bathroom, terrace access and TV.