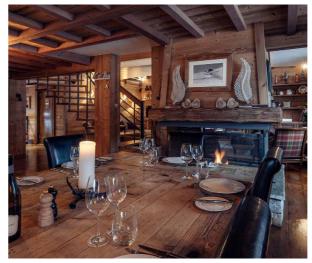

Spread across 4 floors and sleeping up to 14 adults and 1 child, Chalet Lapin Blanc is a sprawling, decadent space. The enormous living area is made even more impressive by its double height, owing to the grand mezzanine that curves around the top of the property. A large stone and glass fireplace is marooned in the middle for maximum effect, while daylight streams in through

the huge picture windows that lead onto a south-facing terrace. Wowfactor is not in short supply here.

Crafted from local wood and stone for the classic rustic chalet style, the property also oozes contemporary chic, with striking dark slate bathrooms and an elegant combination of colour and texture in the soft furnishings.