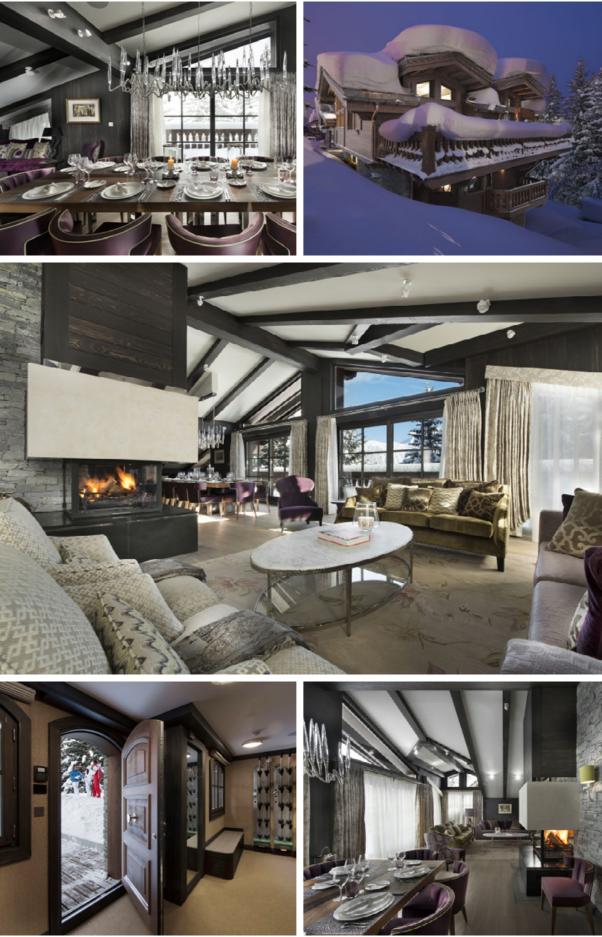

## Chalet Le Coquelicot Courchevel 1850, France

Like a new Porsche concealing innovative technology within its timeless outline, this luxury ski chalet has a traditional wooden exterior and a totally contemporary interior. If you are tired of rustic chic, exposed beams and antlers, the newly-built Chalet Le Coquelicot is a breath of fresh, and very refined, mountain air.

Built into the mountain at the exclusive location of Nogentil in Courchevel 1850, Chalet Le Coquelicot has 580sqm of living space spread over six floors. No expense has been spared in decorating this luxury ski chalet with the highest quality, modern materials such as marble, stone and mosaic tiles. Best of all, there's no tramping through the slush, lugging your skis, to get home. At Chalet Le Coquelicot you ski straight out and back home to your door.

After the welcome drinks, take a little time to explore your exciting Alpine pad by gliding up and down in the elevator.

At the top of Chalet Le Coquelicot you'll find the huge, sumptuous living and dining area with an open fire and magnificent views, and down in the basement you'll discover the streamlined surroundings of the spa area, pool and another stylish lounge.

### Eating

Your talented private chef will take care of ensuring you are always well fed and watered at Chalet Le Coquelicot. When you arrive at your luxury ski chalet, a Champagne reception awaits, setting the tone for the rest of your stay.