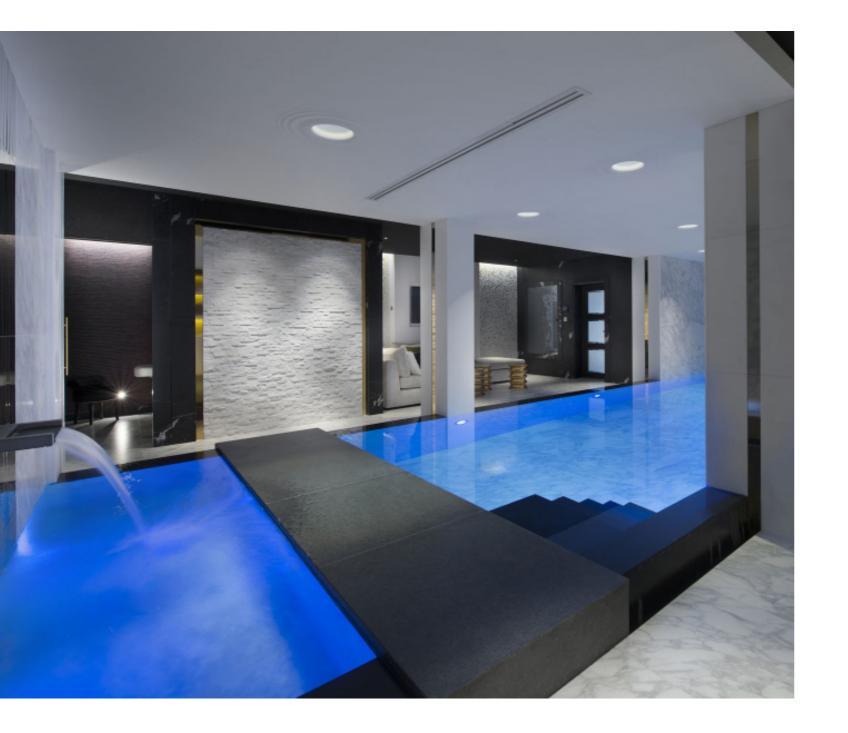

After the welcome drinks, take a little time to explore your exciting Alpine pad by gliding up and down in the elevator.

At the top of Chalet Le Coquelicot you'll find the huge, sumptuous living and dining area with an open fire and magnificent views, and down in the basement you'll discover the streamlined surroundings of the spa area, pool and another stylish lounge.

### Facilities

Ski-in/ski-out Indoor swimming pool Indoor Jacuzzi Steam room and sauna Massage treatment room Gym Cinema room Wood burning fireplace Internal lift to all 6 floors Ski & boot room with access to piste Terraces and balconies Garage and car lift Laundry room TV with Sky Security system Wifi