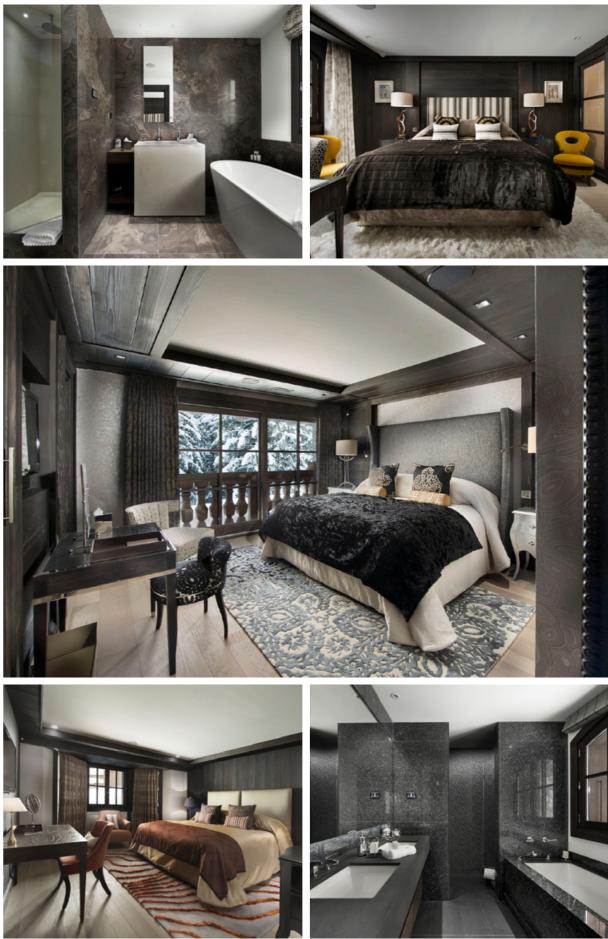

Built into the mountain at the exclusive location of Nogentil in Courchevel 1850, Chalet Le Coquelicot has 580sqm of living space spread over six floors. No expense has been spared in decorating this luxury ski chalet with the highest quality, modern materials such as marble, stone and mosaic tiles. Best of all, there's no tramping through the slush, lugging your skis, to get home. At Chalet Le Coquelicot you ski straight out and back home to your door.

The floors in-between are packed with lavish indulgences. Step out on floor -3 for the swish indoor parking area, accessed by car lift. Exit at level -2 for the state-of-the-art ski room. Alight at levels -1 and 0 for the sophisticated comfort of the ensuite bedrooms and private terraces.

#### Rooms

Chalet Le Coquelicot sleeps 12 guests in six bedrooms.

Bedroom 1: Master bedroom on ground floor with en-suite bathroom and TV area.

Bedroom 2: Double/twin bedroom on ground floor with en-suite bathroom.

Bedroom 3: Double bedroom on level -1 with ensuite bathroom.

Bedroom 4: Double bedroom on level -1 with ensuite shower room.

Bedroom 5: Double/twin bedroom on level -1 with en-suite shower room.

Bedroom 6: Double/twin bedroom on level -2 with en-suite bathroom.