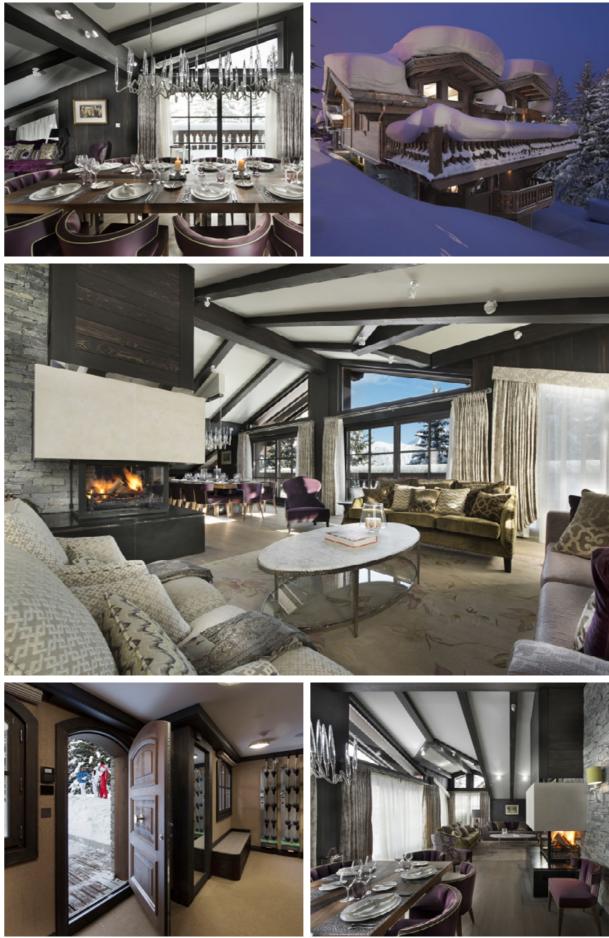

## Chalet Le Coquelicot Courchevel 1850, France

Like a new Porsche concealing innovative technology within its timeless outline, this luxury ski chalet has a traditional wooden exterior and a totally contemporary interior. If you are tired of rustic chic, exposed beams and antlers, the newly-built Chalet Le Coquelicot is a breath of fresh, and very refined, mountain air.

Built into the mountain at the exclusive location of Nogentil in Courchevel 1850, Chalet Le Coquelicot has 580sqm of living space spread over six floors. No expense has been spared in decorating this luxury ski chalet with the highest quality, modern materials such as marble, stone and mosaic tiles. Best of all, there's no tramping through the slush, lugging your skis, to get home. At Chalet Le Coquelicot you ski straight out and back home to your door.

After the welcome drinks, take a little time to explore your exciting Alpine pad by gliding up and down in the elevator.

At the top of Chalet Le Coquelicot you'll find the huge, sumptuous living and dining area with an open fire and magnificent views, and down in the basement you'll discover the streamlined surroundings of the spa area, pool and another stylish lounge.

### Eating

Your talented private chef will take care of ensuring you are always well fed and watered at Chalet Le Coquelicot. When you arrive at your luxury ski chalet, a Champagne reception awaits, setting the tone for the rest of your stay.