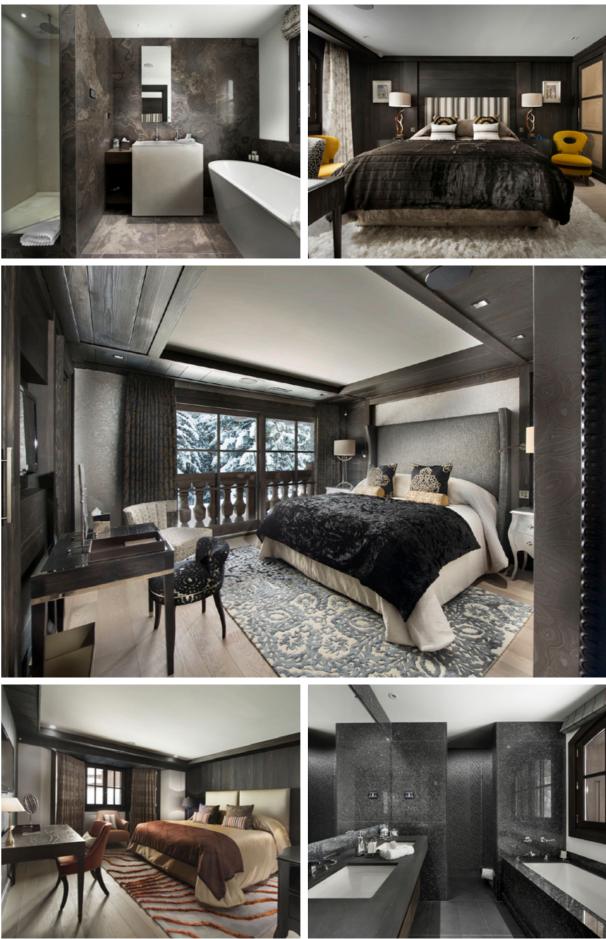

#### Rooms

Chalet Le Coquelicot sleeps 12 guests in six bedrooms.

Bedroom 1: Master bedroom on ground floor with en-suite bathroom and TV area.

Bedroom 2: Double/twin bedroom on ground floor with en-suite bathroom.

Bedroom 3: Double bedroom on level -1 with ensuite bathroom.

Bedroom 4: Double bedroom on level -1 with ensuite shower room.

Bedroom 5: Double/twin bedroom on level -1 with en-suite shower room.

Bedroom 6: Double/twin bedroom on level -2 with en-suite bathroom.