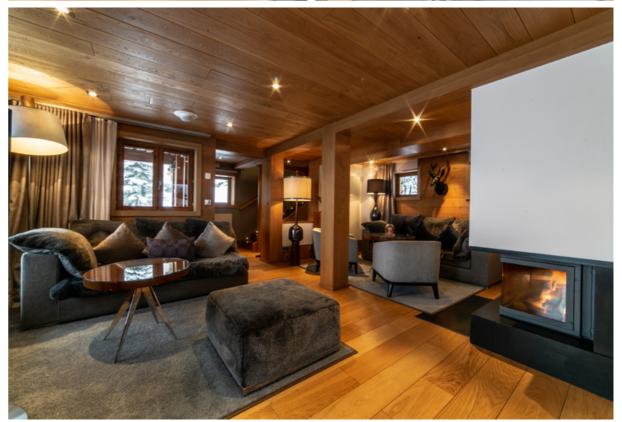

But if you prefer the privacy of your chalet, room service can be ordered 24 hours a day – and we wouldn't blame you. Chalet Timeless really is the ultimate snowy bolthole. Small but perfectly formed, the chalet comprises an incredibly cosy and welcoming living room, with a sink-

into sofa and capacious armchairs, all in sophisticated shades of grey and neutrals.

There's also an intimate dining area so you can eat in the quiet of your chalet if you prefer that to visiting the hotel restaurant. The rooms are adorned with art pieces both contemporary and traditional, continuing the chalet's theme of timeless beauty.

#### **Facilities**

Ski-in/ski-out
Hammam shower (in bedroom 2)
Terrace and balconies
Wood burning fireplace
Well-equipped kitchen
TV/DVD player
Mini bar
24 room service
Wifi

Access to the facilities at Le Strato Hotel including spa (sauna, steam room, Jacuzzi, indoor pool), inresort shuttle service, ski room and shop, restaurant and bar.