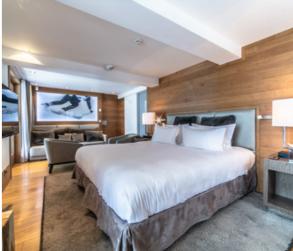

The two bedroom suites offer maximum comfort and relaxation with super-soft linens on queensize beds, stunning spa-style ensuites and plenty of luxury bath products and stacks of fluffy robes and towels. Each room has its own TV and a balcony or terrace so you can pop out for a nightcap under the stars – a classically timeless way to end any perfect day.

### Rooms

Chalet Timeless sleeps 4 guests in 2 bedrooms.

Bedroom one
Double room with queen-size/
twin beds on the first floor; ensuite bathroom with bathtub and
shower, south-east facing balcony
overlooking the Cosspilot piste,

lounge area with sofa bed, TV.

Bedroom two
Double room with queen-size/twin
beds on the snow level; en-suite
bathroom with bathtub and shower,
hammam, south-east facing terrace
overlooking the Cosspilot piste,