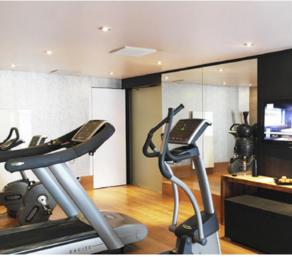

Coming under the umbrella of the luxury Le Strato Hotel, linked to the chalet by a covered walkway, the property benefits from access direct access onto the Cospillot slope as well as use of the hotel's fabulous facilities: a wonderful spa with saunas, a Hammam, Jacuzzi and a huge indoor swimming pool.

#### **Facilities**

Ski-in/ski-out
Hammam shower (in bedroom 2)
Terrace and balconies
Wood burning fireplace
Well-equipped kitchen
TV/DVD player
Mini bar
24 room service
Wifi

Access to the facilities at Le Strato Hotel including spa (sauna, steam room, Jacuzzi, indoor pool), inresort shuttle service, ski room and shop, restaurant and bar.