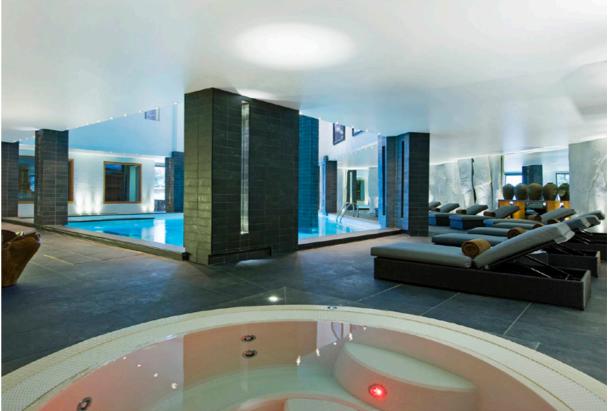

Coming under the umbrella of the luxury Le Strato Hotel, linked to the chalet by a covered walkway, the property benefits from access direct access onto the Cospillot slope as well as use of the hotel's fabulous facilities: a wonderful spa with saunas, a Hammam, Jacuzzi and a huge indoor swimming pool.

#### **Facilities**

Ski-in/ski-out
Hammam shower (in bedroom 2)
Terrace and balconies
Wood burning fireplace
Well-equipped kitchen
TV/DVD player
Mini bar
24 room service
Wifi

Access to the facilities at Le Strato Hotel including spa (sauna, steam room, Jacuzzi, indoor pool), inresort shuttle service, ski room and shop, restaurant and bar.