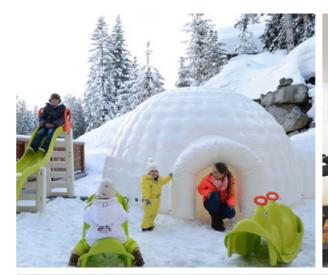

### Kids

Children are very welcome at Chalet Timeless and the chalet would suit a family of four. The Strato Hotel, which the chalet is part of, has a lovely snowy-themed play area, complete with igloo and with ski-in/ski-out access the whole family can be out enjoying the snow in no time.