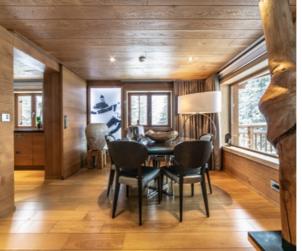

But if you prefer the privacy of your chalet, room service can be ordered 24 hours a day – and we wouldn't blame you. Chalet Timeless really is the ultimate snowy bolthole. Small but perfectly formed, the chalet comprises an incredibly cosy and welcoming living room, with a sink-

into sofa and capacious armchairs, all in sophisticated shades of grey and neutrals.

There's also an intimate dining area so you can eat in the quiet of your chalet if you prefer that to visiting the hotel restaurant. The rooms are adorned with art pieces both contemporary and traditional, continuing the chalet's theme of timeless beauty.