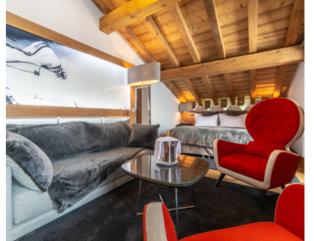

But if you prefer the privacy of your chalet, room service can be ordered 24 hours a day – and we wouldn't blame you. Chalet Timeless really is the ultimate snowy bolthole. Small but perfectly formed, the chalet comprises an incredibly cosy and welcoming living room, with a sink-

into sofa and capacious armchairs, all in sophisticated shades of grey and neutrals.

There's also an intimate dining area so you can eat in the quiet of your chalet if you prefer that to visiting the hotel restaurant. The rooms are adorned with art pieces both contemporary and traditional, continuing the chalet's theme of timeless beauty.