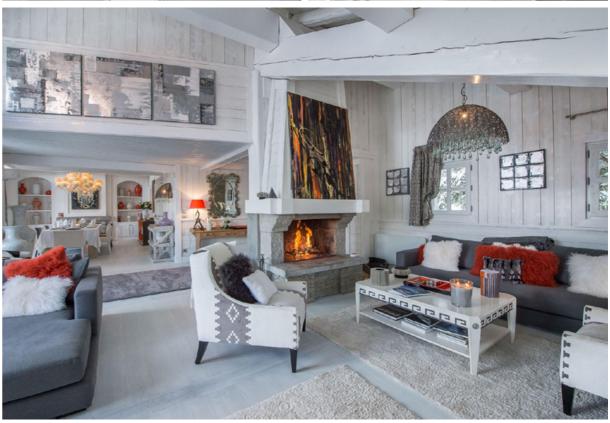

In shades of whites and subtle silvery greys, this property's interior decor positively sparkles. Clean, simple furnishings and white faux furs reflect the snowglobe-perfect views from the windows and terraces - the pine-studded slopes seen from the chalet are simply stunning.

Expertly designed communal areas make this a wonderful property to share with friends. You'll enjoy fabulous food together in the cosy dining space and there's plenty of room for everyone to kick back and relax on the oversized sofas after a day on the slopes.