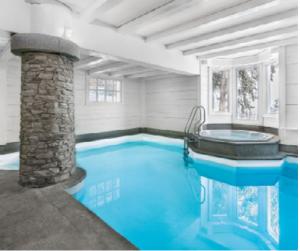

For those looking for a little pampering while here, there is

a private spa in the chalet itself, complete with swimming pool, Hammam, Jacuzzi and massage room (masseurs and beauty therapists can be arranged on request). And if you've not had enough exercise on the thrilling slopes of Courchevel 1850, there's even a fitness room, too. All the en-suite bedrooms, decorated in those calming whites again, come complete with fluffy bathrobes and comfy slippers - total relaxation is mandatory at Chalet White Dream.

### Kids

There's plenty to keep kids busy at Chalet White Dream. They'll love the swimming pool and Jacuzzi on the ground floor, so don't forget to pack swimmers!

The separate TV area with home cinema system on the lower ground floor should be a hit with children of all ages and is perfect for keeping them entertained with a movie night while the adults have dinner.

### **Facilities**

Indoor swimming pool
Indoor Jacuzzi
Hammam
Massage treatment room
Gym
TV area with home cinema system
Apple TV/Sky TV
DVD player
Ski and boot room
Terrace
Lift
Wifi

To Book, call 0203 432 7784 www.firefly-collection.com