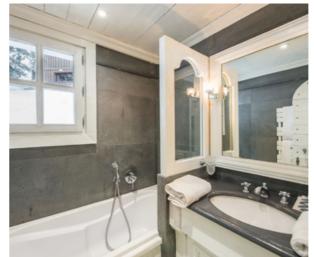

### Rooms

Chalet White Dream sleeps 12 guests in six bedrooms.

Bedroom one Master double bedroom on first floor with en- suite bathroom, TV and terrace access.

Bedrooms two and three Double/twin bedrooms on first floor with en-suite shower rooms, TVs and terrace access.

Bedroom four Double bedroom on first floor with en-suite bathroom, TV and terrace access.

Bedroom five Double/twin bedroom on ground floor with separate shower room.

Bedroom six Double/twin bedroom on top floor with en-suite bathroom.