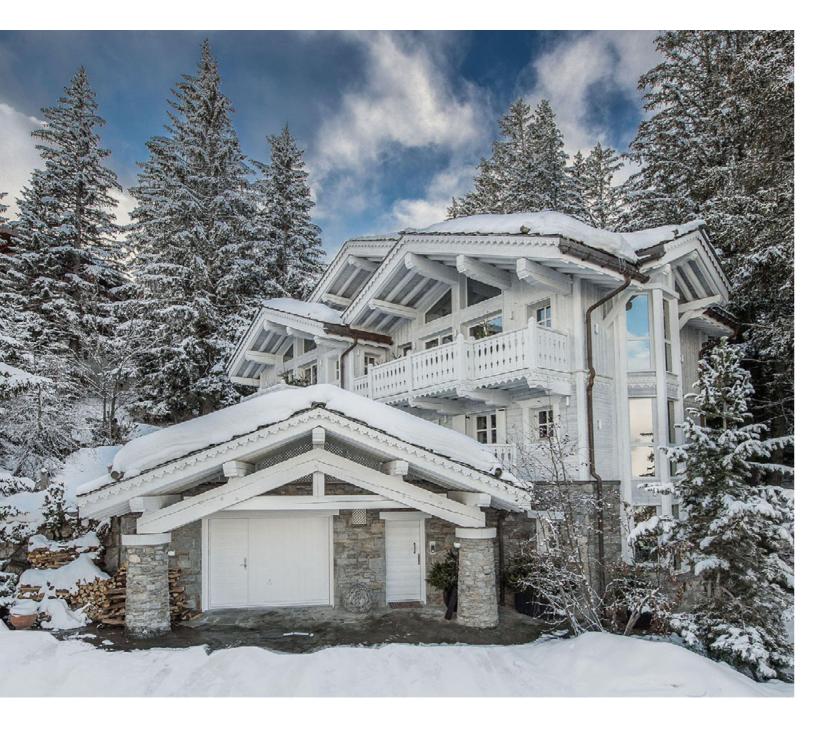

# Chalet White Dream Courchevel 1850, France

### What we love...

Being so close to both slopes and town, yet having everything you could wish for right in the privacy of your luxury ski chalet.

Feel like royalty in your own magical ice palace. Chalet White Dream is a luxury ski chalet with a style all its own.

In shades of whites and subtle silvery greys, this property's interior decor positively sparkles. Clean, simple furnishings and white faux furs reflect the snowglobe-perfect views from the windows and terraces - the pine-studded slopes seen from the chalet are simply stunning.

The lower ground floor boasts a bar and home cinema system so everything you could want is right there on site. And yet, this luxury ski chalet is obscenely well-located - just moments from the slopes, a brief walk to the centre of town and in one of the most exclusive areas of glamorous Courchevel 1850.