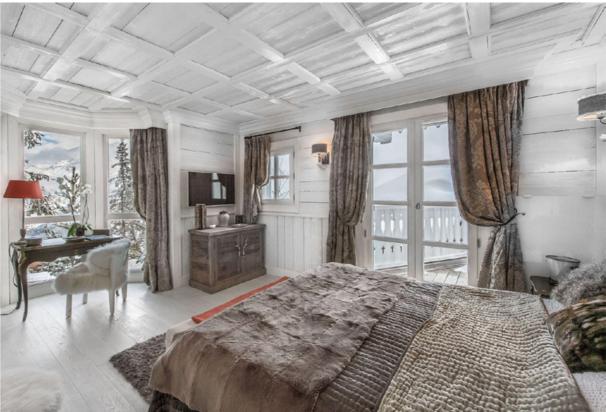

### Rooms

Chalet White Dream sleeps 12 guests in six bedrooms.

Bedroom one Master double bedroom on first floor with en- suite bathroom, TV and terrace access.

Bedrooms two and three Double/twin bedrooms on first floor with en-suite shower rooms, TVs and terrace access.

Bedroom four Double bedroom on first floor with en-suite bathroom, TV and terrace access.

Bedroom five Double/twin bedroom on ground floor with separate shower room.

Bedroom six Double/twin bedroom on top floor with en-suite bathroom.