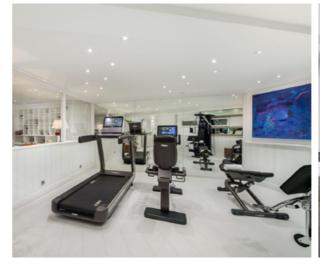

For those looking for a little pampering while here, there is

a private spa in the chalet itself, complete with swimming pool, Hammam, Jacuzzi and massage room (masseurs and beauty therapists can be arranged on request). And if you've not had enough exercise on the thrilling slopes of Courchevel 1850, there's even a fitness room, too. All the en-suite bedrooms, decorated in those calming whites again, come complete with fluffy bathrobes and comfy slippers - total relaxation is mandatory at Chalet White Dream.

### **Facilities**

Indoor swimming pool
Indoor Jacuzzi
Hammam
Massage treatment room
Gym
TV area with home cinema system
Apple TV/Sky TV
DVD player
Ski and boot room
Terrace
Lift
Wifi

To Book, call 0203 432 7784 www.firefly-collection.com