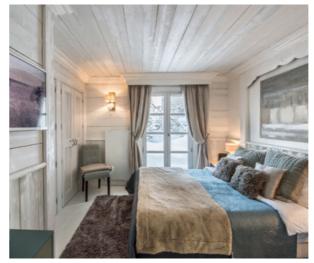

### Rooms

Chalet White Dream sleeps 12 guests in six bedrooms.

Bedroom one Master double bedroom on first floor with en- suite bathroom, TV and terrace access.

Bedrooms two and three Double/twin bedrooms on first floor with en-suite shower rooms, TVs and terrace access.

Bedroom four Double bedroom on first floor with en-suite bathroom, TV and terrace access.

Bedroom five Double/twin bedroom on ground floor with separate shower room.

Bedroom six Double/twin bedroom on top floor with en-suite bathroom.