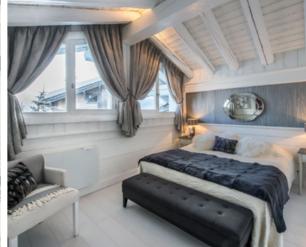

### Rooms

Chalet White Dream sleeps 12 guests in six bedrooms.

Bedroom one Master double bedroom on first floor with en- suite bathroom, TV and terrace access.

Bedrooms two and three Double/twin bedrooms on first floor with en-suite shower rooms, TVs and terrace access.

Bedroom four Double bedroom on first floor with en-suite bathroom, TV and terrace access.

Bedroom five Double/twin bedroom on ground floor with separate shower room.

Bedroom six Double/twin bedroom on top floor with en-suite bathroom.