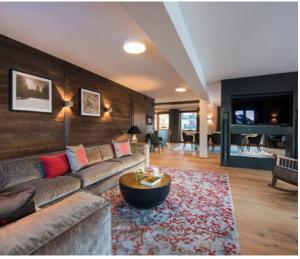

#### What we love...

The cosy, contemporary living space with comfy but elegant sofas and a statement fireplace.

It's all about location at the Balegia Residence and this luxury ski apartment offers the perfect base for a family or group of friends who want to relax and unwind in style.

fabulous feature fireplace has squashy velvet sofas surrounding it, making this a wonderful spot to relax with friends over drinks. Come dinner time, move across the open-plan entertaining space to the modern and comfortable dining areas, where there are upholstered chairs, created with long, leisurely dinners in mind. At the end of the evening, take after-dinner drinks back to the roaring fire or out onto the balconies to watch the stars twinkling over the mountains.