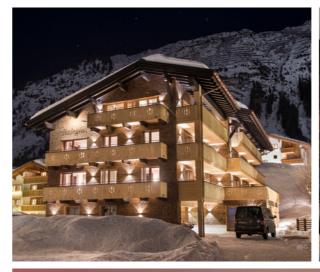

## Balegia Apartment 4 Lech, Austria

### Location

Balegia Apartment 4 is a luxury ski chalet in Lech, just a few minute's walk from the Schlosskopf chair lift and a 7 minute's walk from the village centre.

The nearest airports are Innsbruck, approx. 1hr 30mins away or Zurich approx. 2hrs 30mins away.