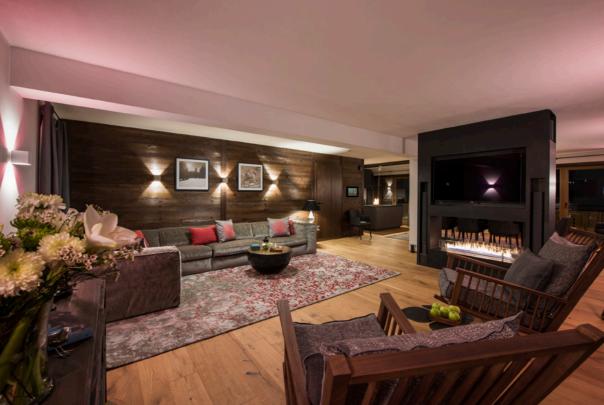

#### What we love...

The cosy, contemporary living space with comfy but elegant sofas and a statement fireplace.

It's all about location at the Balegia Residence and this luxury ski apartment offers the perfect base for a family or group of friends who want to relax and unwind in style.

fabulous feature fireplace has squashy velvet sofas surrounding it, making this a wonderful spot to relax with friends over drinks. Come dinner time, move across the open-plan entertaining space to the modern and comfortable dining areas, where there are upholstered chairs, created with long, leisurely dinners in mind. At the end of the evening, take after-dinner drinks back to the roaring fire or out onto the balconies to watch the stars twinkling over the mountains.

### **Facilities**

Sauna
Fireplace
South-facing balconies
TV with Apple TV and cable channels
WiFi
HiFi/CD/MP3 player
Private laundry facilities
Shared ski locker
Heated boot warmers

To Book, call 0203 432 7784 www.firefly-collection.com