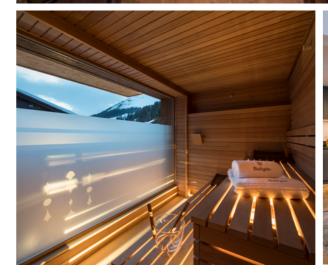

Each of the luxury bedrooms is decked out beautifully with luxury linens, spa-style bathrooms and TVs, giving every guest space to relax and find some peace and quiet on their luxury ski holiday. Three of the bedrooms can be configured as either doubles or twins, giving you room to manoeuvre, no matter who's in your party. We recommend you arrive early though to bag the master bedroom with its wonderful sauna!

#### Rooms

This luxury ski apartment sleeps up to 8 guests across four bedrooms.

Bedroom one Master bedroom with TV, dressing area and access to terrace; en-suite shower room with sauna.

Bedroom two
Double/twin room with TV and
terrace access; en-suite bathroom
with separate shower.

### **Facilities**

Sauna
Fireplace
South-facing balconies
TV with Apple TV and cable channels
WiFi
HiFi/CD/MP3 player
Private laundry facilities
Shared ski locker
Heated boot warmers

To Book, call 0203 432 7784 www.firefly-collection.com