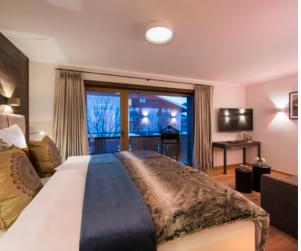

Each of the luxury bedrooms is decked out beautifully with luxury linens, spa-style bathrooms and TVs, giving every guest space to relax and find some peace and quiet on their luxury ski holiday. Three of the bedrooms can be configured as either doubles or twins, giving you room to manoeuvre, no matter who's in your party. We recommend you arrive early though to bag the master bedroom with its wonderful sauna!

#### Rooms

This luxury ski apartment sleeps up to 8 guests across four bedrooms.

Bedroom one Master bedroom with TV, dressing area and access to terrace; en-suite shower room with sauna.

Bedroom two
Double/twin room with TV and
terrace access; en-suite bathroom
with separate shower.