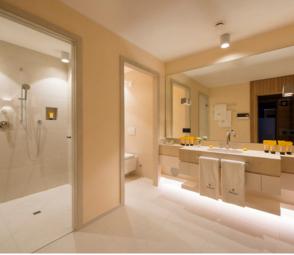

Each of the luxury bedrooms is decked out beautifully with luxury linens, spa-style bathrooms and TVs, giving every guest space to relax and find some peace and quiet on their luxury ski holiday. Three of the bedrooms can be configured as either doubles or twins, giving you room to manoeuvre, no matter who's in your party. We recommend you arrive early though to bag the master bedroom with its wonderful sauna!

#### Rooms

This luxury ski apartment sleeps up to 8 guests across four bedrooms.

Bedroom one Master bedroom with TV, dressing area and access to terrace; en-suite shower room with sauna.

Bedroom two
Double/twin room with TV and
terrace access; en-suite bathroom
with separate shower.