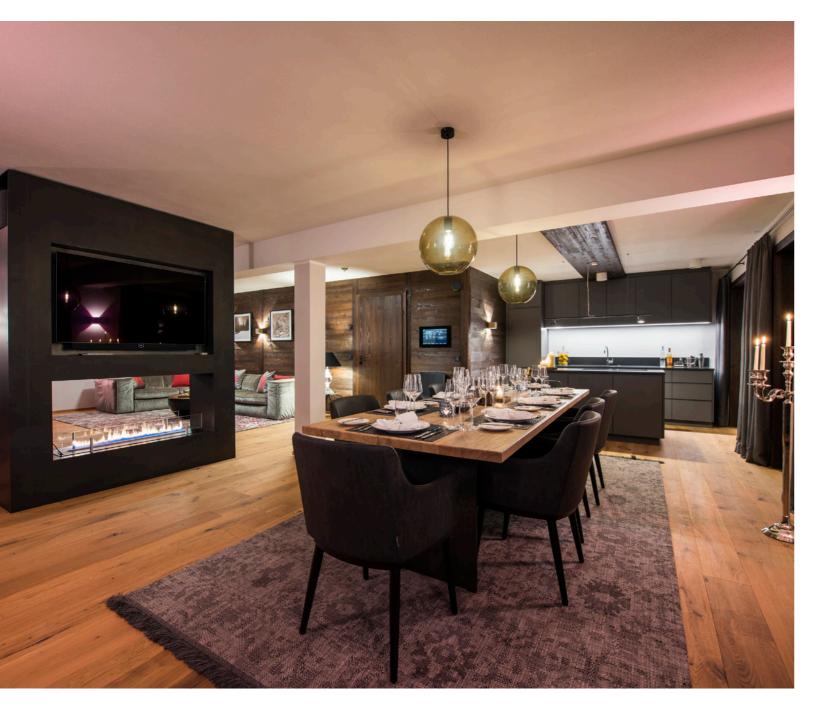

#### What we love...

The cosy, contemporary living space with comfy but elegant sofas and a statement fireplace.

It's all about location at the Balegia Residence and this luxury ski apartment offers the perfect base for a family or group of friends who want to relax and unwind in style.

fabulous feature fireplace has squashy velvet sofas surrounding it, making this a wonderful spot to relax with friends over drinks. Come dinner time, move across the open-plan entertaining space to the modern and comfortable dining areas, where there are upholstered chairs, created with long, leisurely dinners in mind. At the end of the evening, take after-dinner drinks back to the roaring fire or out onto the balconies to watch the stars twinkling over the mountains.