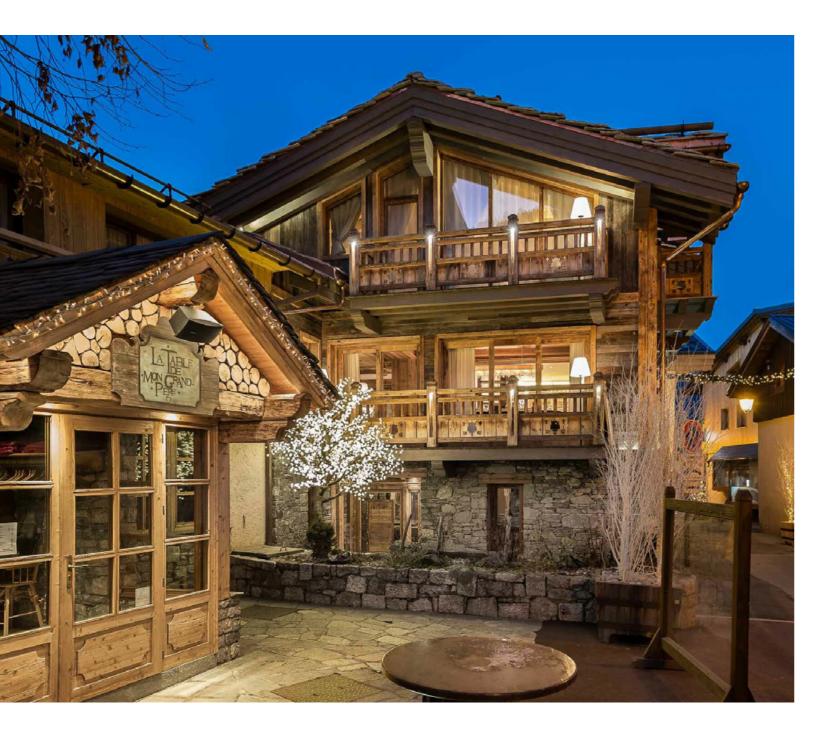

# White Chalet Courchevel 1300, France

#### What we love...

The indoor heated infinity pool decorated with fairy light strung birches and quirky penguin art. It's a truly magical spot to relax in after a day on the slopes.

The traditional grey stone and white wood framing of this luxury ski chalet exude quintessential Alpine charm. Located in a quiet pedestrian street in the village of Le Praz, you can't find a more convenient location.