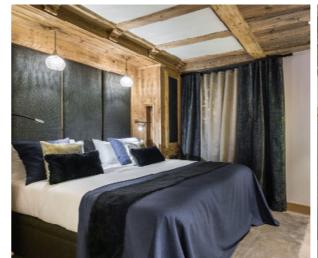

### Rooms

White Chalet sleeps 10 guests across five bedrooms.

Bedrooms 1 and 2 Double bedrooms on the ground floor; en-suite shower rooms.

Bedrooms 3 and 4 Double bedrooms on second floor; en-suite shower rooms and balcony access.

Bedroom 5 Master bedroom on second floor; en-suite bathroom and balcony access.