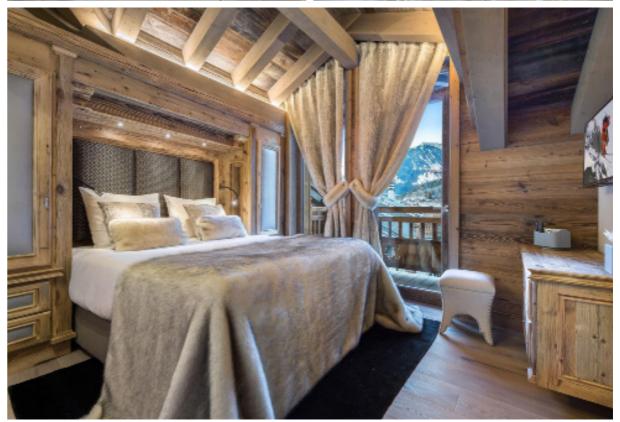

### Rooms

White Chalet sleeps 10 guests across five bedrooms.

Bedrooms 1 and 2 Double bedrooms on the ground floor; en-suite shower rooms.

Bedrooms 3 and 4 Double bedrooms on second floor; en-suite shower rooms and balcony access.

Bedroom 5 Master bedroom on second floor; en-suite bathroom and balcony access.