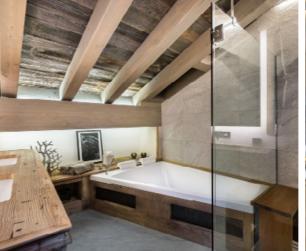

### Rooms

White Chalet sleeps 10 guests across five bedrooms.

Bedrooms 1 and 2 Double bedrooms on the ground floor; en-suite shower rooms.

Bedrooms 3 and 4 Double bedrooms on second floor; en-suite shower rooms and balcony access.

Bedroom 5 Master bedroom on second floor; en-suite bathroom and balcony access.