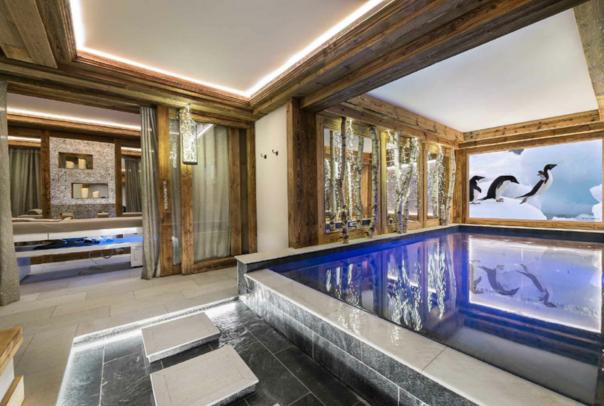

#### What we love...

The indoor heated infinity pool decorated with fairy light strung birches and quirky penguin art. It's a truly magical spot to relax in after a day on the slopes.

The traditional grey stone and white wood framing of this luxury ski chalet exude quintessential Alpine charm. Located in a quiet pedestrian street in the village of Le Praz, you can't find a more convenient location.

Whether you're navigating designer boutiques or black runs, you'll find solace in this luxury ski's private wellness area. An inviting heated pool and massage room are at your disposal. Later, enjoy an aperitif in the cinema room.