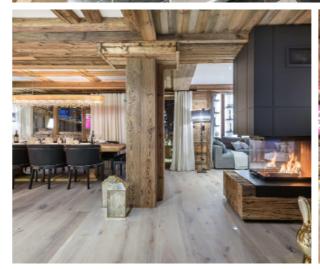

But step inside White Chalet and there's no doubt you've uncovered a top notch mountain hideaway. You'll find exposed beams, natural slate, neutral linens and luxe furnishings adorned liberally with fur throws. Quirky designer touches adds a contemporary vibe. Look out for the pair of golden rabbits, no less, presiding over the cosy lounge area. Grab a glass of something bubbly and join them beside the impressive double-sided fire place.

If you opt to stay home rather than venture into the snow after nightfall, the atmospheric dining space, complete with pearl chandelier, was designed with dinner en famille in mind.

To Book, call +44 (0)203 432 7784 www.firefly-collection.com