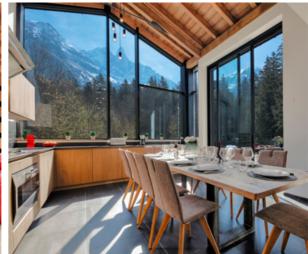

The main open-plan living areas take over the chalet's first floor, which is almost entirely clad in glass, and opens out onto a large balcony with an outdoor dining table and barbeque. From here, look out onto your private garden and outdoor hot tub, and admire uninterrupted views of the famous Aiguille Verte and dramatic Drus Mountain.

As well as six bright and airy bedrooms to relax in, plus a gorgeous kitchen-dining area, the chalet also has several surprises tucked away. Descend down into the lower ground floor and you'll find a dedicated spa area, complete with a sauna and indoor swimming pool with massage jets. A large cinema room and chalet-wide Bose speaker system complete the package and seal the deal on this being the ultimate ski holiday party pad.