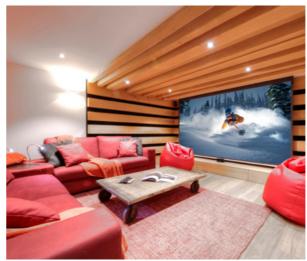

As well as six bright and airy bedrooms to relax in, plus a gorgeous kitchen-dining area, the chalet also has several surprises tucked away. Descend down into the lower ground floor and you'll find a dedicated spa area, complete with a sauna and indoor swimming pool with massage jets. A large cinema room and chalet-wide Bose speaker system complete the package and seal the deal on this being the ultimate ski holiday party pad.

#### **Facilities**

Indoor swim spa with current jets
Outdoor hot tub
Sauna
Cinema room with bar
Wood burning fireplace
Sun terrace
Large private garden
Ski and boot room
Integrated Bose sound system
Uninterrupted mountain views