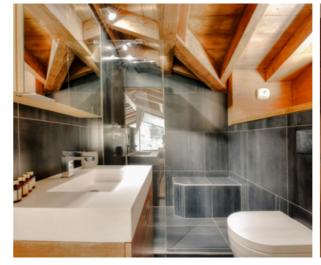

#### Bedroom 1:

Master bedroom on ground floor with en-suite bathroom and garden access.

#### Bedrooms 2 & 3:

Double bedrooms on ground floor each with en-suite shower rooms and garden access.

#### Bedroom 4:

Bunk room on ground floor with ensuite shower room.

#### Bedrooms 5 & 6:

Double/twin bedrooms on second floor each with en-suite shower rooms.