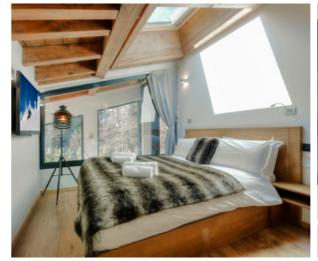

#### Rooms

Chalet Elevation sleeps 10 + 2 guests across six bedrooms

#### Bedrooms 5 & 6:

Double/twin bedrooms on second floor each with en-suite shower rooms.