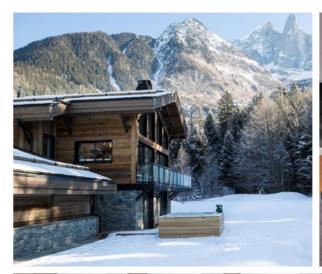

# Chalet Elevation Chamonix, France

#### What we love...

We love the incredible uninterrupted views of the famous Aiguille Verte and Drus...

High ceilings, glass walls and all the designer mod-cons you could wish for ensure this isn't just your average ski chalet. In fact, with its sleek modern décor, feature chandelier and four spacious floors, Chalet Elevation feels more like a stylish Bond villa, albeit with a few cosy alpine touches.