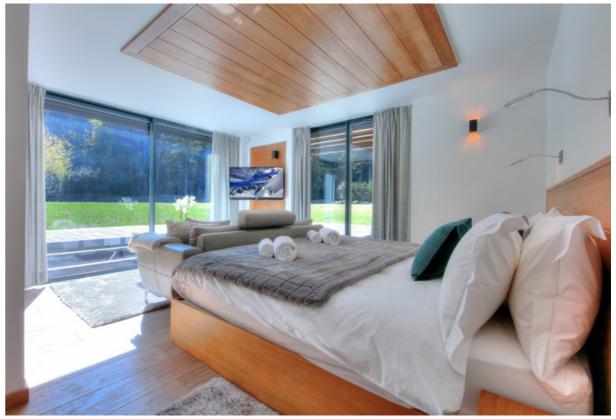

#### Rooms

Chalet Elevation sleeps 10 + 2 guests across six bedrooms

#### Bedroom 1:

Master bedroom on ground floor with en-suite bathroom and garden access.