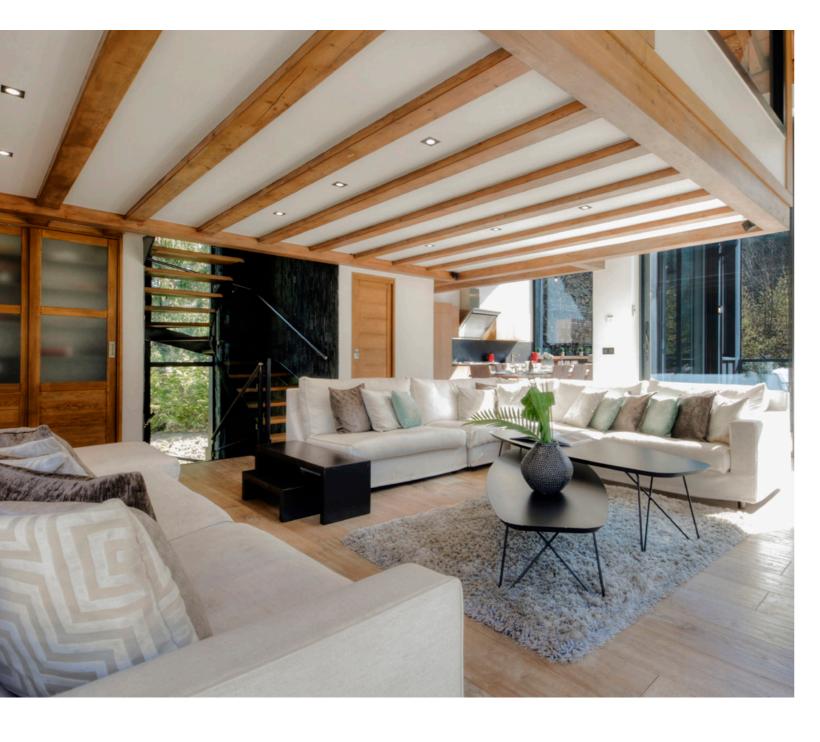

The main open-plan living areas take over the chalet's first floor, which is almost entirely clad in glass, and opens out onto a large balcony with an outdoor dining table and barbeque. From here, look out onto your private garden and outdoor hot tub, and admire uninterrupted views of the famous Aiguille Verte and dramatic Drus Mountain.

When it's too cold to be outside, relax on the huge cream sofa with

the wood burner roaring and a drink from the well-stocked bar in hand. Beautiful wooden beams, pitched ceilings, and fluffy soft furnishings ensure you still feel like you're in the Alps - if the mountain views weren't clue enough.