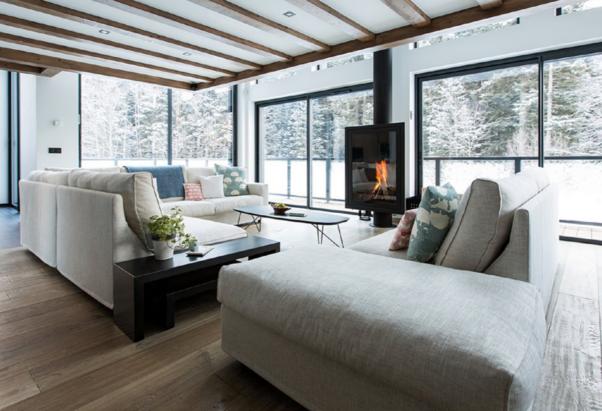

The main open-plan living areas take over the chalet's first floor, which is almost entirely clad in glass, and opens out onto a large balcony with an outdoor dining table and barbeque. From here, look out onto your private garden and outdoor hot tub, and admire uninterrupted views of the famous Aiguille Verte and dramatic Drus Mountain.

When it's too cold to be outside, relax on the huge cream sofa with

the wood burner roaring and a drink from the well-stocked bar in hand. Beautiful wooden beams, pitched ceilings, and fluffy soft furnishings ensure you still feel like you're in the Alps - if the mountain views weren't clue enough.