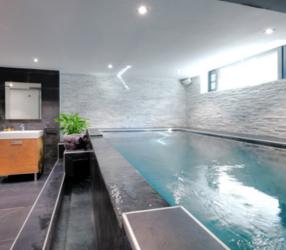

As well as six bright and airy bedrooms to relax in, plus a gorgeous kitchen-dining area, the chalet also has several surprises tucked away. Descend down into the lower ground floor and you'll find a dedicated spa area, complete with a sauna and indoor swimming pool with massage jets. A large cinema room and chalet-wide Bose speaker system complete the package and seal the deal on this being the ultimate ski holiday party pad.

#### Kids

With an indoor swimming pool and a cinema room, your kids will think they've hit the jackpot at Chalet Elevation. In fact, you may struggle to get them to ever leave the lower ground floor - which might not be the worst thing, as it means the adults can enjoy the views and the living space upstairs in peace.

#### **Facilities**

Indoor swim spa with current jets
Outdoor hot tub
Sauna
Cinema room with bar
Wood burning fireplace
Sun terrace
Large private garden
Ski and boot room
Integrated Bose sound system
Uninterrupted mountain views