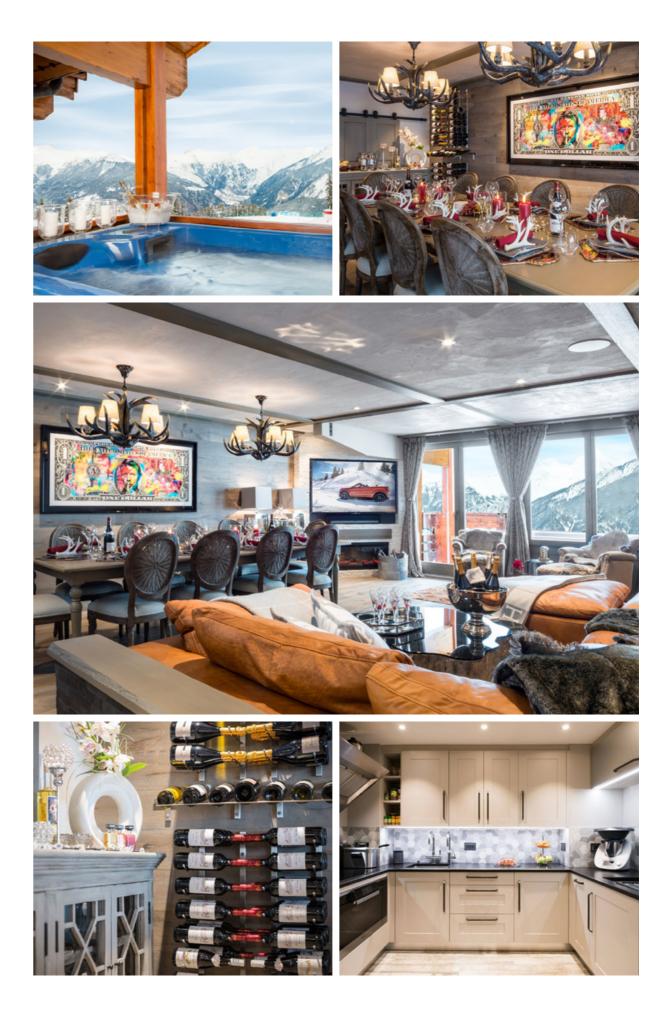

The open-plan living area, with capacious sofa gathered around the fireplace, offers a simply stunning spot to catch up with the rest of your party after a day on the 3 Valleys' slopes. From here, wander out onto the balcony with your first coffee of the day or an après-ski tipple and soak in the mountain views.

For those who like to indulge after a long day on the slopes, the outdoor hot tub on the balcony is the perfect spot to enjoy mountain views with a glass of bubbly, whilst soaking away any aches and pains.

Come dinner time, move across to modern and stylish dining area, spacious enough to seat everyone in comfort so you can linger all evening over a leisurely meal. At the end of the evening, take afterdinner drinks back to the roaring fire or out onto the balconies to watch the stars twinkling over the mountains.

For those looking to self-cater, the apartment's kitchen has everything you need to whip up family feasts, and there's plenty of space for all guests to gather around the dining table.

If you wish to have break from cooking on some evenings, you're well placed in the centre of Courchevel to sample the large range of excellent restaurants nearby.