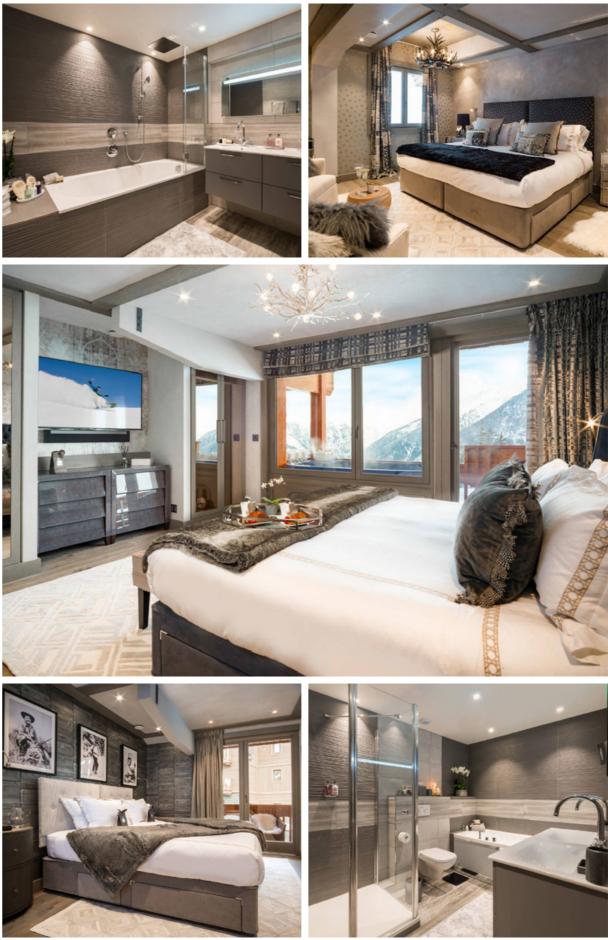

At the end of the evening, retire to uber-cosy bedrooms, designed with only your comfort in mind for a peaceful night's sleep, ready to make the most of everything Courchevel has to offer in the morning.

#### Rooms

Chalet Sweet Escape sleeps 8 adults + 2 children in five bedrooms.

Bedroom 1: Master bedroom with en-suite bathroomand private balcony.

Bedroom 2: Double bedroom with en-suite bathroom.

Bedrooms 3 and 4: Double/twin bedrooms each with en-suite bathrooms and shared balcony.

Bedroom 5: Bunk room with en-suite shower room. Please note that this room has no window.