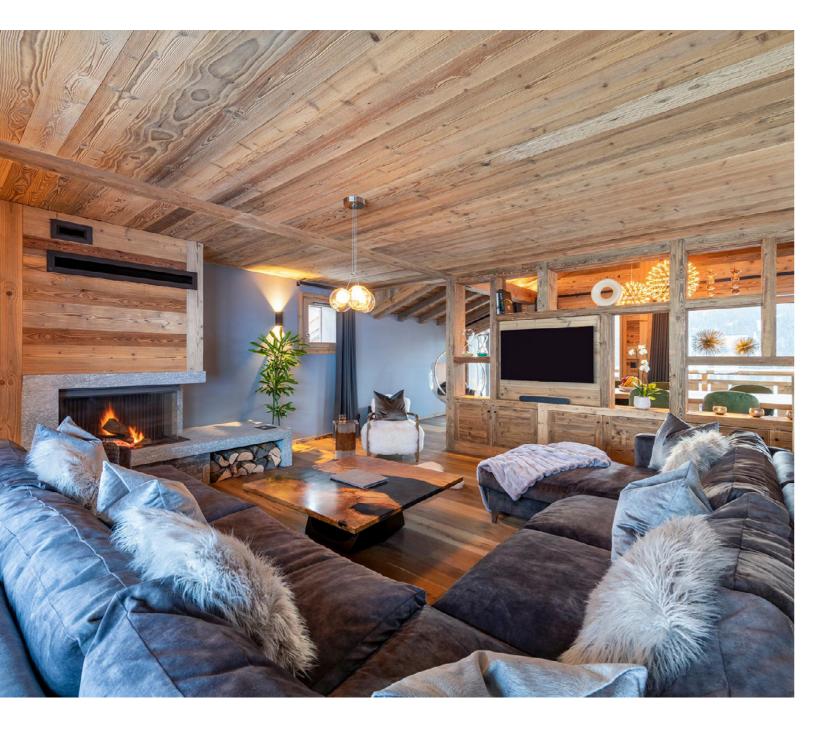

That's exactly how you can spend your mornings at Chalet Les Sapins, a luxury ski-in/ski-out chalet in Les Gets with glorious views across town to Mont Chery. This high-spec home-from-home oozes elegance and quality, from the bespoke Bocci lighting to the luxury linens and Bamford products. Its beautiful spaces have been designed to cocoon guests in their own boutique bolthole while immersing them in an incredible slope-side setting.

The joy of sitting on the balcony, après tipple in hand, taking in the snowy mountain views, can only be matched by sinking into the warm waters of the terrace's private hot tub and watching skiers shoot down the piste into Les Gets.

A roaring fire brings warmth and cosiness to the open-plan living area, where a glossy kitchen has everything you could need to whip up a feast and a large dining table has room for everyone to take a seat. Four double bedrooms all come with their own bath or shower room. Bag the master suite on the top floor for a walk-in wardrobe, freestanding copper tub and views out onto the piste from the plush super-king-size bed.

You'll also find all the thoughtful facilities you'd expect from a luxury ski chalet: a spacious heated boot room to store your gear and warm your boots, a fully equipped gym and a separate TV lounge with a pool table for a few competitive rounds.

#### **Facilities**

Ski-in/ski-out Outdoor hot tub Gym Wood-burning fireplace Terrace Fully fitted kitchen Heated ski and boot room Open-plan living area Off street parking Separate TV lounge with pool table