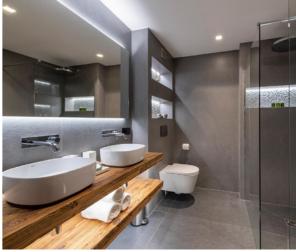

A roaring fire brings warmth and cosiness to the open-plan living area, where a glossy kitchen has everything you could need to whip up a feast and a large dining table has room for everyone to take a seat. Four double bedrooms all come with their own bath or shower room. Bag the master suite on the top floor for a walk-in wardrobe, freestanding copper tub and views out onto the piste from the plush super-king-size bed.