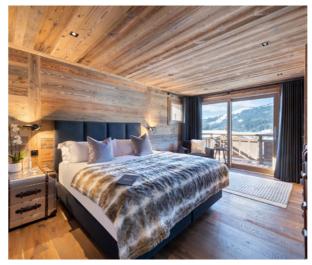

A roaring fire brings warmth and cosiness to the open-plan living area, where a glossy kitchen has everything you could need to whip up a feast and a large dining table has room for everyone to take a seat. Four double bedrooms all come with their own bath or shower room. Bag the master suite on the top floor for a walk-in wardrobe, freestanding copper tub and views out onto the piste from the plush super-king-size bed.

#### Bedroom 4

Master double/twin bedroom on the top floor with dressing room, free standing bath, en-suite shower room and cabin bedroom suitable for two children.

Rates are based on occupancy of up to 9 guests (additional guest may be subject to a supplement charge).