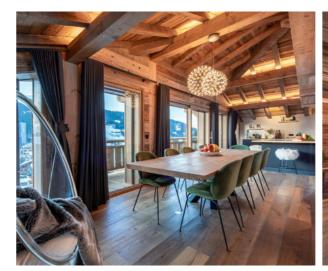

A roaring fire brings warmth and cosiness to the open-plan living area, where a glossy kitchen has everything you could need to whip up a feast and a large dining table has room for everyone to take a seat. Four double bedrooms all come with their own bath or shower room. Bag the master suite on the top floor for a walk-in wardrobe, freestanding copper tub and views out onto the piste from the plush super-king-size bed.

The sleek kitchen, with its large island, is fully equipped with all you need to cook up delicious meals, and grocery shopping can be arranged at an extra cost.

When it comes to dining out, you'll find plenty of choice just a short drive away in the centre of Les Gets.