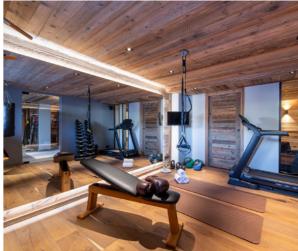

You'll also find all the thoughtful facilities you'd expect from a luxury ski chalet: a spacious heated boot room to store your gear and warm your boots, a fully equipped gym and a separate TV lounge with a pool table for a few competitive rounds.

#### **Facilities**

Ski-in/ski-out Outdoor hot tub Gym Wood-burning fireplace Terrace Fully fitted kitchen Heated ski and boot room Open-plan living area Off street parking Separate TV lounge with pool table