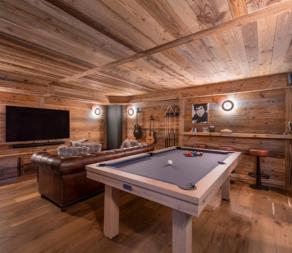

You'll also find all the thoughtful facilities you'd expect from a luxury ski chalet: a spacious heated boot room to store your gear and warm your boots, a fully equipped gym and a separate TV lounge with a pool table for a few competitive rounds.

### Kids

The welcoming atmosphere at Chalet Les Sapins is very much extended to families with children. Kids will love the separate TV lounge with pool table, and a small double bed in the cabin bedroom, accessed via the master bedroom, is ideal for a teen or two younger children.

#### **Facilities**

Ski-in/ski-out Outdoor hot tub Gym Wood-burning fireplace Terrace Fully fitted kitchen Heated ski and boot room Open-plan living area Off street parking Separate TV lounge with pool table