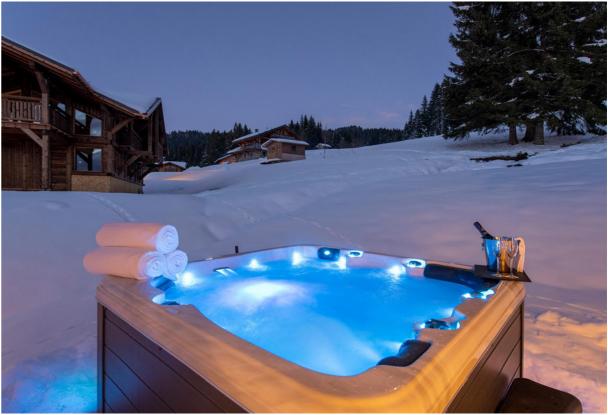

#### What we love...

We love the ski-to-door setting; unclip your skis on your private terrace, grab a glass of fizz and sink straight into the slope-side hot tub.

What better way to start your day than a gentle ski straight from your door to a chair lift that whisks you up into the heart of the Morzine-Les Gets ski area?

The joy of sitting on the balcony, après tipple in hand, taking in the snowy mountain views, can only be matched by sinking into the warm waters of the terrace's private hot tub and watching skiers shoot down the piste into Les Gets.

#### **Facilities**

Ski-in/ski-out Outdoor hot tub Gym Wood-burning fireplace Terrace Fully fitted kitchen Heated ski and boot room Open-plan living area Off street parking Separate TV lounge with pool table