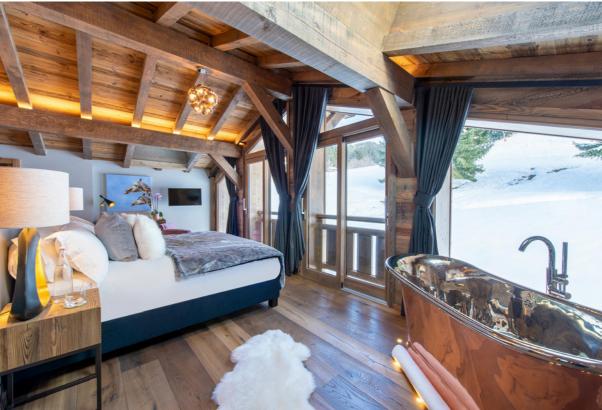

A roaring fire brings warmth and cosiness to the open-plan living area, where a glossy kitchen has everything you could need to whip up a feast and a large dining table has room for everyone to take a seat. Four double bedrooms all come with their own bath or shower room. Bag the master suite on the top floor for a walk-in wardrobe, freestanding copper tub and views out onto the piste from the plush super-king-size bed.

#### Bedroom 4

Master double/twin bedroom on the top floor with dressing room, free standing bath, en-suite shower room and cabin bedroom suitable for two children.

Rates are based on occupancy of up to 9 guests (additional guest may be subject to a supplement charge).