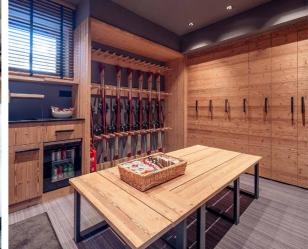

# Kids

For kids that love to ski, the inresort driver service can get them to and from the pistes. After expending energy on the slopes, the cinema room is a great spot for the young ones to get some down time and in terms of entertainment, there's a wide selection of books and games for the children to play with, as well as a Playstation 3.

# **Facilities**

Indoor swimming pool Cinema room Sauna & Hammam & Gym Indoor Jacuzzi Wine cellar Wifi Open fireplace Lift Underground parking Heated ski and boot room Billiards table Sun terrace and balconies Security safe in 5 bedrooms Playstation 3 with a small selection of games & DVD library French TNT television channels Apple TV & full UK Sky (Sports and Movies) channels Selection of books and games Sound system