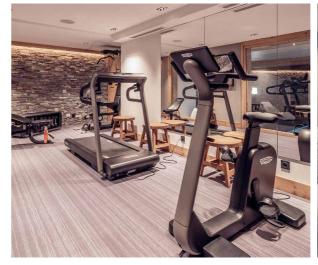

### What we love...

We love the wellness area with Hammam, sauna, indoor Jacuzzi, gym and indoor swimming pool, perfectly equipped for rejuvenation after a long day of skiing.

Brand new for winter 2024 season, Chalet Harmony is a charming, luxury ski chalet nestled in the heart of Méribel. Designed with those looking for a haven of luxurious privacy in mind, it boasts an unbeatable location as it sits in the perfectly private, yet conveniently central Dou du Pont area. The chalet's proximity to Méribel's pistes, paired with its lavish interiors make it a slice of ski season perfection.

# **Facilities**

Indoor swimming pool Cinema room Sauna & Hammam & Gym Indoor Jacuzzi Wine cellar Wifi Open fireplace Lift Underground parking Heated ski and boot room Billiards table Sun terrace and balconies Security safe in 5 bedrooms Playstation 3 with a small selection of games & DVD library French TNT television channels Apple TV & full UK Sky (Sports and Movies) channels Selection of books and games Sound system