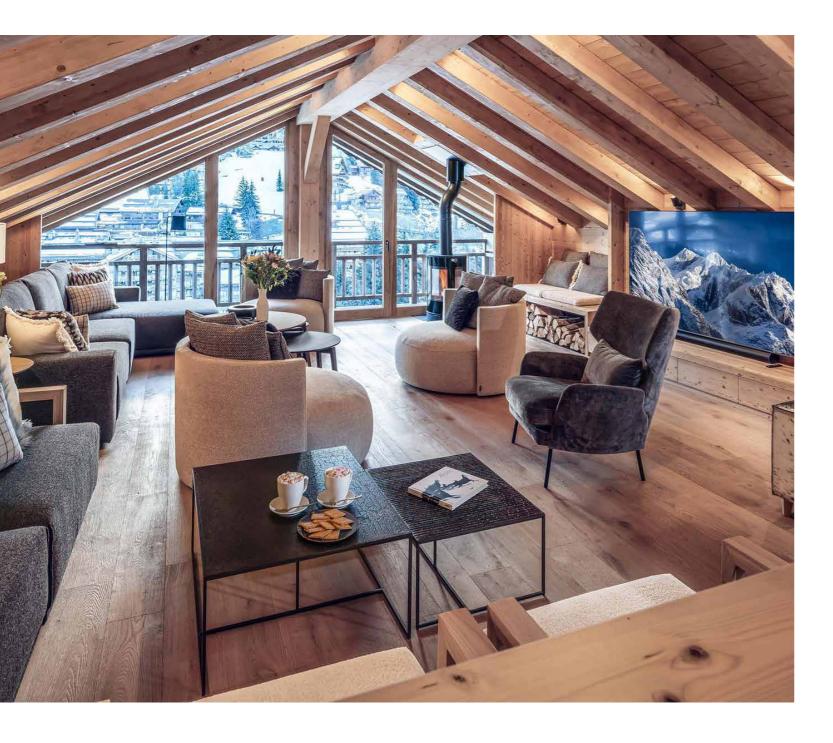

The elegant, alpine style of this luxury ski chalet makes it feel like a cosy hideaway. Gaze out of bed onto snow-covered mountains, while enjoying your morning coffee, or welcome the day from one of the sun-drenched terraces of the fourth floor, taking in the stunning surroundings. The wellness area and cinema are certainly two highlights, ideal for some post-slope relaxation – end your day with a soak in the Jacuzzi, by relaxing in the sauna, or a swim in the indoor pool.

Spend the evenings sipping on Champagne and enjoying canapés in the gorgeous upstairs living area, while the chef prepare a gourmet four-course dinner for you. Cosy up around the log fire with a glass of red from the wine cellar, or take to the well-stocked minibar and get the games going at the billiards table.