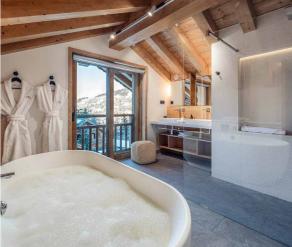

### What we love...

We love the wellness area with Hammam, sauna, indoor Jacuzzi, gym and indoor swimming pool, perfectly equipped for rejuvenation after a long day of skiing.

Brand new for winter 2024 season, Chalet Harmony is a charming, luxury ski chalet nestled in the heart of Méribel. Designed with those looking for a haven of luxurious privacy in mind, it boasts an unbeatable location as it sits in the perfectly private, yet conveniently central Dou du Pont area. The chalet's proximity to Méribel's pistes, paired with its lavish interiors make it a slice of ski season perfection.

The elegant, alpine style of this luxury ski chalet makes it feel like a cosy hideaway. Gaze out of bed onto snow-covered mountains, while enjoying your morning coffee, or welcome the day from one of the sun-drenched terraces of the fourth floor, taking in the stunning surroundings. The wellness area and cinema are certainly two highlights, ideal for some post-slope relaxation – end your day with a soak in the Jacuzzi, by relaxing in the sauna, or a swim in the indoor pool.

#### Bedroom 7:

Master bedroom on top floor with super-king bed, en-suite bathroom with separate shower, dressing room and private balcony.

Standard rates based on occupancy of 14 adults, please enquire for a bespoke quote based on your group make-up.