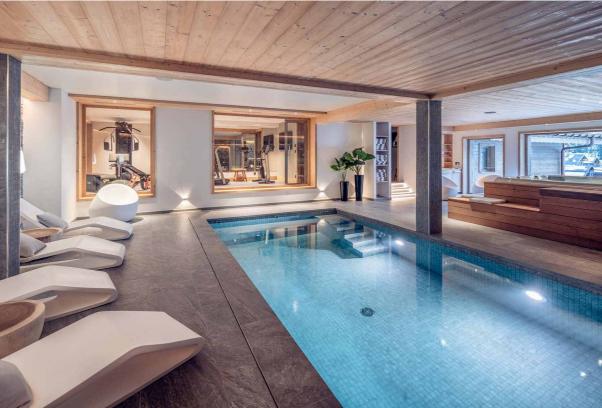

### What we love...

We love the wellness area with Hammam, sauna, indoor Jacuzzi, gym and indoor swimming pool, perfectly equipped for rejuvenation after a long day of skiing.

Brand new for winter 2024 season, Chalet Harmony is a charming, luxury ski chalet nestled in the heart of Méribel. Designed with those looking for a haven of luxurious privacy in mind, it boasts an unbeatable location as it sits in the perfectly private, yet conveniently central Dou du Pont area. The chalet's proximity to Méribel's pistes, paired with its lavish interiors make it a slice of ski season perfection.

The elegant, alpine style of this luxury ski chalet makes it feel like a cosy hideaway. Gaze out of bed onto snow-covered mountains, while enjoying your morning coffee, or welcome the day from one of the sun-drenched terraces of the fourth floor, taking in the stunning surroundings. The wellness area and cinema are certainly two highlights, ideal for some post-slope relaxation – end your day with a soak in the Jacuzzi, by relaxing in the sauna, or a swim in the indoor pool.

# **Facilities**

Indoor swimming pool Cinema room Sauna & Hammam & Gym Indoor Jacuzzi Wine cellar Wifi Open fireplace Lift Underground parking Heated ski and boot room Billiards table Sun terrace and balconies Security safe in 5 bedrooms Playstation 3 with a small selection of games & DVD library French TNT television channels Apple TV & full UK Sky (Sports and Movies) channels Selection of books and games Sound system