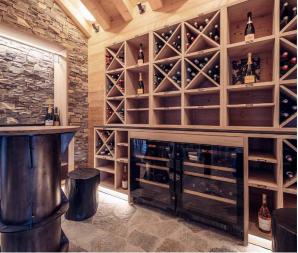

Spend the evenings sipping on Champagne and enjoying canapés in the gorgeous upstairs living area, while the chef prepare a gourmet four-course dinner for you. Cosy up around the log fire with a glass of red from the wine cellar, or take to the well-stocked minibar and get the games going at the billiards table.

# Eating

Start your mornings with freshly prepared breakfast every day of your stay. After hours on the slopes, you'll be welcomed back with daily afternoon tea. Savour every moment of your holiday with unlimited Champagne or select a fine domaine-bottled wine from the carefully curated cellar.