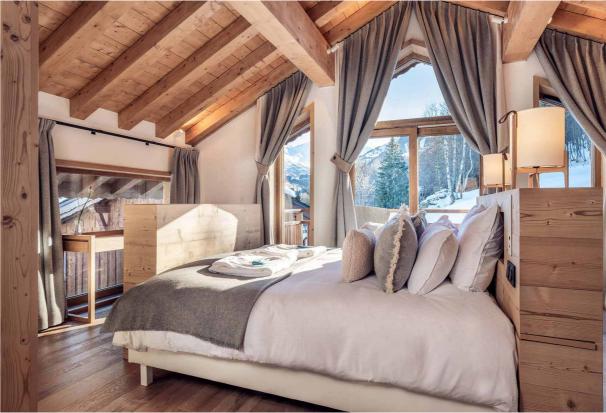

#### Bedroom 7:

Master bedroom on top floor with super-king bed, en-suite bathroom with separate shower, dressing room and private balcony.

Standard rates based on occupancy of 14 adults, please enquire for a bespoke quote based on your group make-up.

The elegant, alpine style of this luxury ski chalet makes it feel like a cosy hideaway. Gaze out of bed onto snow-covered mountains, while enjoying your morning coffee, or welcome the day from one of the sun-drenched terraces of the fourth floor, taking in the stunning surroundings. The wellness area and cinema are certainly two highlights, ideal for some post-slope relaxation – end your day with a soak in the Jacuzzi, by relaxing in the sauna, or a swim in the indoor pool.