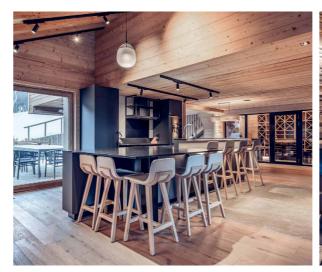

Spend the evenings sipping on Champagne and enjoying canapés in the gorgeous upstairs living area, while the chef prepare a gourmet four-course dinner for you. Cosy up around the log fire with a glass of red from the wine cellar, or take to the well-stocked minibar and get the games going at the billiards table.

# Eating

Start your mornings with freshly prepared breakfast every day of your stay. After hours on the slopes, you'll be welcomed back with daily afternoon tea. Savour every moment of your holiday with unlimited Champagne or select a fine domaine-bottled wine from the carefully curated cellar.