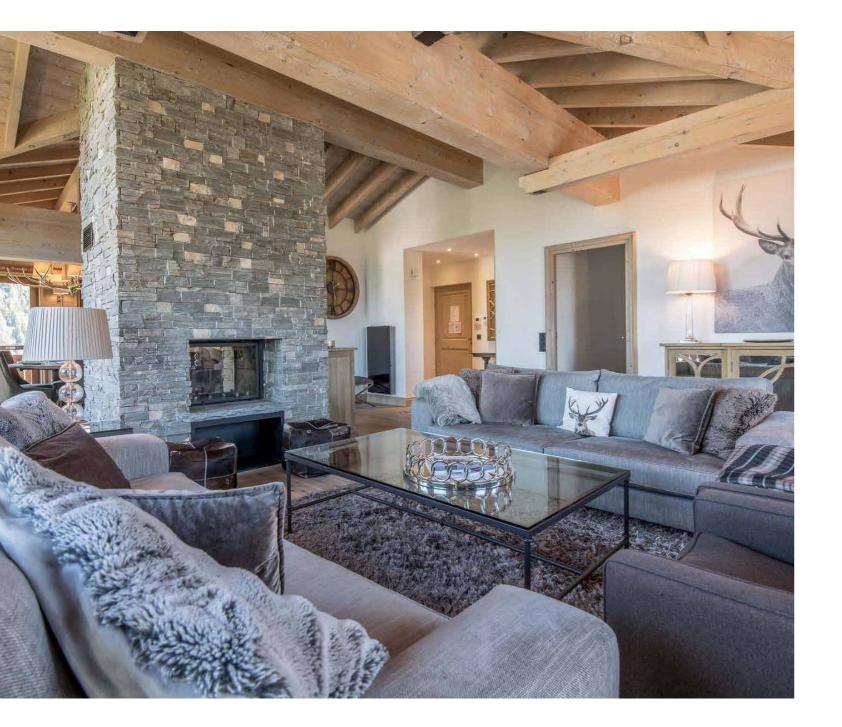

The apartment itself exudes contemporary style while maintaining a sense of alpine charm. The living area is flooded with light from the floor-to-ceiling windows and fabulous mountain views. Decide whether you want to enjoy the view from the comfort of the sofas in front of the woodburning fireplace, or out on the balcony, up close and personal with the mountain air.

At the other end is the modern dining area, a dreamy space in which you'll enjoy leisurely dinners.

At the end of the evening, take after-dinner drinks back to the roaring fire or out onto the balcony to watch the stars twinkling over the mountains.