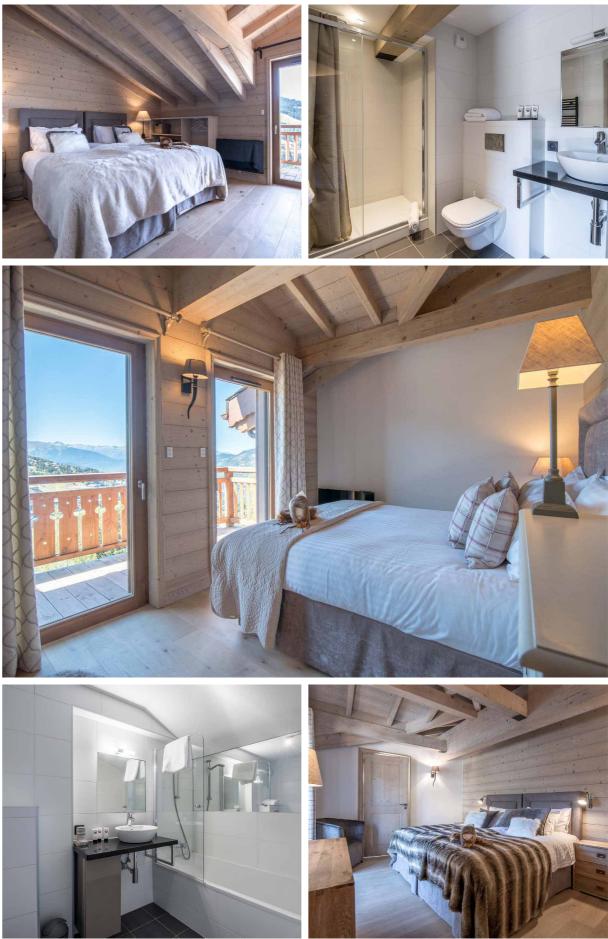

Then it's off to bed. Each of the luxury en-suite bedrooms is decked out beautifully with luxury linens, bathrobes, hairdryers and anything else you could need to make your own little home from home.

Your in-resort concierge will ensure everything is just as you like it, but you're never interrupted here. From the moment you set foot through the door, this private luxury apartment is all yours.

#### Rooms

Apartment Everest sleeps 8 guests across four bedrooms.

Bedroom 1: Master bedroom with en-suite bathroom

Bedroom 2: Double bedroom with en-suite shower room

Bedroom 3: Double/twin bedroom with en-suite bathroom and separate shower

Bedroom 4: Double/twin bedroom with en-suite bathroom