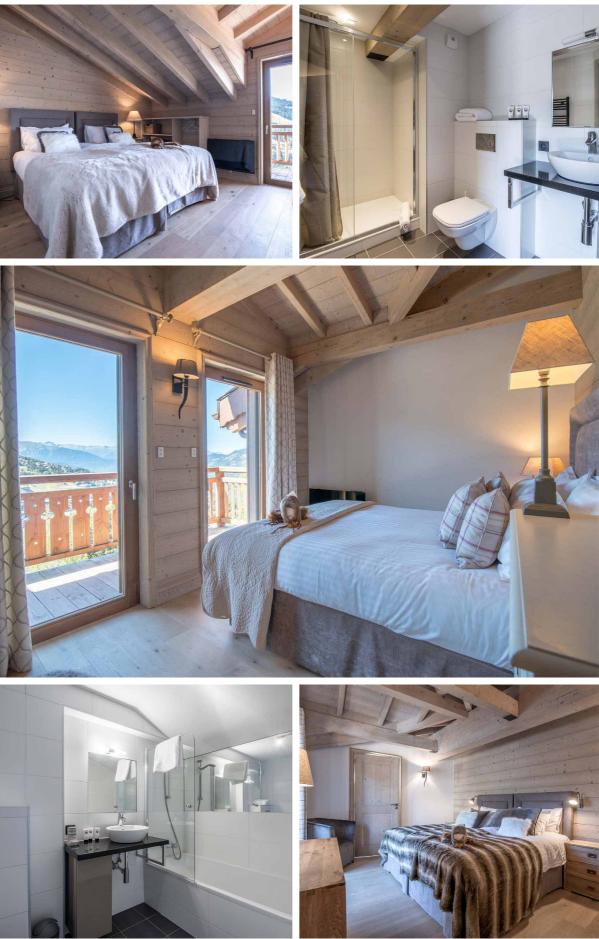

#### Rooms

Apartment Everest sleeps 8 guests across four bedrooms.

Bedroom 1: Master bedroom with en-suite bathroom

Bedroom 2: Double bedroom with en-suite shower room

Bedroom 3: Double/twin bedroom with en-suite bathroom and separate shower

Bedroom 4: Double/twin bedroom with en-suite bathroom