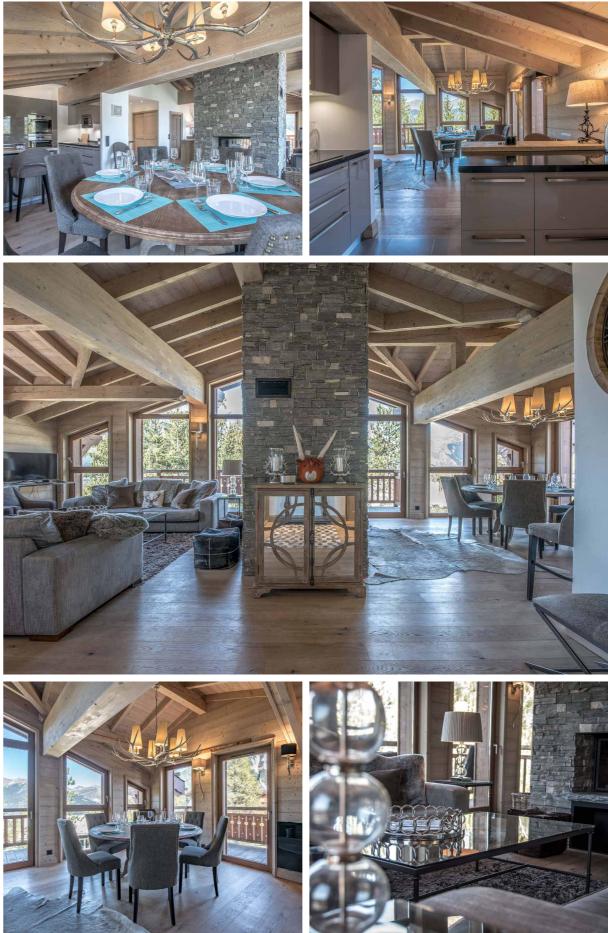

The apartment itself exudes contemporary style while maintaining a sense of alpine charm. The living area is flooded with light from the floor-to-ceiling windows and fabulous mountain views. Decide whether you want to enjoy the view from the comfort of the sofas in front of the woodburning fireplace, or out on the balcony, up close and personal with the mountain air.

At the other end is the modern dining area, a dreamy space in which you'll enjoy leisurely dinners.

At the end of the evening, take after-dinner drinks back to the roaring fire or out onto the balcony to watch the stars twinkling over the mountains.

### Eating

Apartment Everest is offered on a self-catered basis, allowing you to follow your own schedule on your luxury ski holiday.

With an easy stroll into the centre of town, you're perfectly placed to explore the wonderful restaurants Courchevel 1650 has to offer.

Alternatively, for those happy to cater for themselves, the kitchen is very well appointed with everything you need to make cooking a pleasure. At an additional cost, a shopping delivery can be arranged before your arrival so that your fridge and cupboards are fully stocked when you walk in the door.