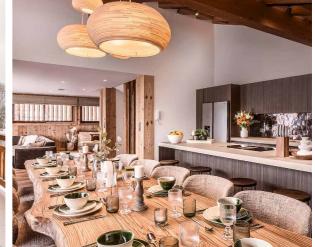

### Eating

Chalet Tosca is offered on a selfcatered basis, so you call the shots. A welcome pack brimming with drinks, snacks and arrival breakfast items will ease you into your stay.

The modern kitchen – complete with a large island – is a sociable space, equipped with all mod cons including a Nespresso machine for your morning pick-me-up. A 14-seater dining table has plenty of room for everyone to enjoy their meals with mountain views.