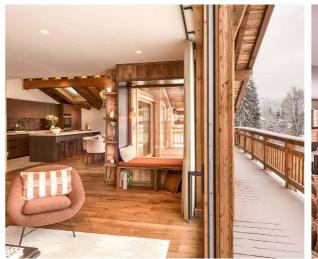

#### What we love...

We love the chalet's fantastic setting: on a peaceful mountainside with views of Mont Chéry; less than a five-minute drive from Les Gets; and ski-out when snowfall allows.

Perched in a peaceful mountainside spot with ski-out access (when snow conditions allow) and sweeping views of Mont Chéry, this new luxury ski chalet, Chalet Tosca, in Les Gets is a spacious, stylish and sophisticated home-from-home.

With five bedrooms (plus an extra study/bedroom), a generous open-plan living area and dedicated spaces including a home cinema, TV nook and wellness zone, Chalet Tosca offers an excellent luxury chalet holiday for family and friends who are looking for a mix of metime and quality time together.

After exciting days on the slopes, you'll find plenty of options to relax and unwind at this ski chalet with hot tub. Slip into the warm waters of the tub on the outdoor deck with

a glass of red in hand, or retreat to the sauna to warm weary muscles. In the evenings, following dinner out in town or a home-cooked feast, gather around the wood-burning stove in the lounge for drinks and games, or head to the home cinema for cosy movie nights.