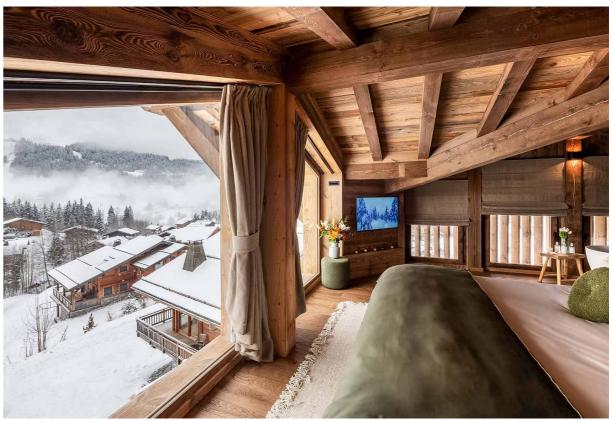

Each bedroom is a calm space with its own en-suite shower room. In the top-floor master suite, you can also enjoy soaks in the deep freestanding tub. After a good night's sleep, ease yourself into the morning with a Nespresso in your fluffy robe and toasty slippers. Professional hairdryers and straighteners are a nice touch, leaving more space in your case for warm clothes – one of many ways this luxury ski chalet encourages you to feel at home.

#### Bedroom 1

Master/twin bedroom on level 4 with super king bed, free standing bath tub and en-suite shower room