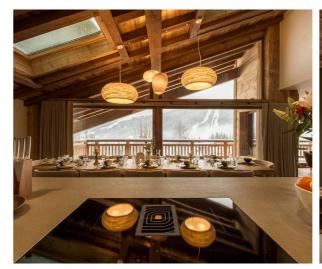

### Eating

Chalet Tosca is offered on a selfcatered basis, so you call the shots. A welcome pack brimming with drinks, snacks and arrival breakfast items will ease you into your stay.

The modern kitchen – complete with a large island – is a sociable space, equipped with all mod cons including a Nespresso machine for your morning pick-me-up. A 14-seater dining table has plenty of room for everyone to enjoy their meals with mountain views.