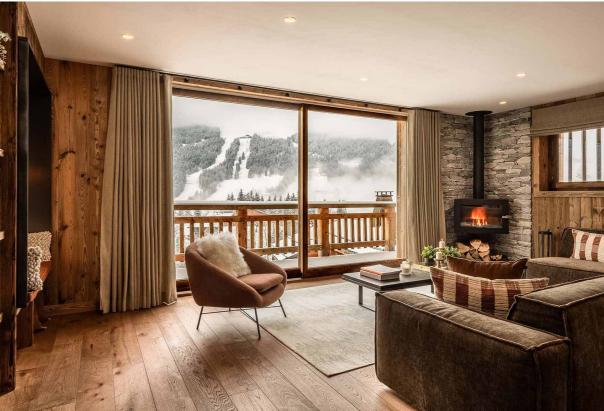

After exciting days on the slopes, you'll find plenty of options to relax and unwind at this ski chalet with hot tub. Slip into the warm waters of the tub on the outdoor deck with

a glass of red in hand, or retreat to the sauna to warm weary muscles. In the evenings, following dinner out in town or a home-cooked feast, gather around the wood-burning stove in the lounge for drinks and games, or head to the home cinema for cosy movie nights.

#### Location

Chalet Tosca is located on the quieter Chavannes side of Les Gets, just a four-minute drive from the village centre.

When snow conditions allow, you can ski out from the chalet's garden onto a gentle traverse to join the Bruyère piste, which leads you to the Chavannes chairlift and gondola. Alternatively, it's a one-minute drive up to the Télésiège des Folliets du Golf ski lift, or a four-minute drive