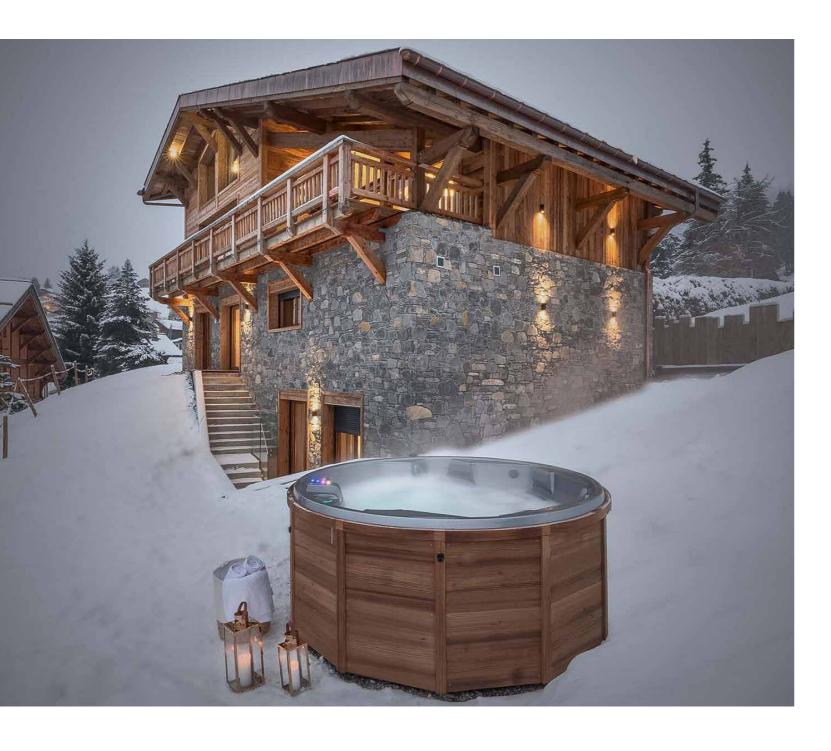

#### What we love...

We love the chalet's fantastic setting: on a peaceful mountainside with views of Mont Chéry; less than a five-minute drive from Les Gets; and ski-out when snowfall allows.

Perched in a peaceful mountainside spot with ski-out access (when snow conditions allow) and sweeping views of Mont Chéry, this new luxury ski chalet, Chalet Tosca, in Les Gets is a spacious, stylish and sophisticated home-from-home.

After exciting days on the slopes, you'll find plenty of options to relax and unwind at this ski chalet with hot tub. Slip into the warm waters of the tub on the outdoor deck with

a glass of red in hand, or retreat to the sauna to warm weary muscles. In the evenings, following dinner out in town or a home-cooked feast, gather around the wood-burning stove in the lounge for drinks and games, or head to the home cinema for cosy movie nights.

#### **Facilities**

Outdoor hot tub Sauna Home cinema room Wifi Ski and boot room Large garden Wood-burning stove Nespresso machine Parking for 5 cars Al fresco dining area Pétanque court Mont Chéry views Ski-out in good snow conditions EV charging point Smart TV with Netflix Wellness area with treatment room