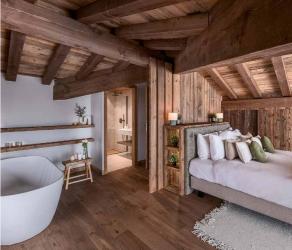

Each bedroom is a calm space with its own en-suite shower room. In the top-floor master suite, you can also enjoy soaks in the deep freestanding tub. After a good night's sleep, ease yourself into the morning with a Nespresso in your fluffy robe and toasty slippers. Professional hairdryers and straighteners are a nice touch, leaving more space in your case for warm clothes – one of many ways this luxury ski chalet encourages you to feel at home.

#### Bedroom 1

Master/twin bedroom on level 4 with super king bed, free standing bath tub and en-suite shower room