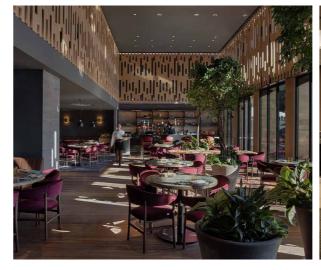

When you need a night off from cooking, the 24-hour in-room dining is on hand to deliver freshly prepared meals to your apartment for an extra cost, whether it's a picnic for the slopes or a romantic dinner. Alternatively, head to one of the hotel's two superb restaurants: Wild Cabin, where you can enjoy local, seasonal dishes; or Byakko, for delicious Japanese-inspired cuisine. Finish the evening at the Ora bar for a cocktail or digestif.