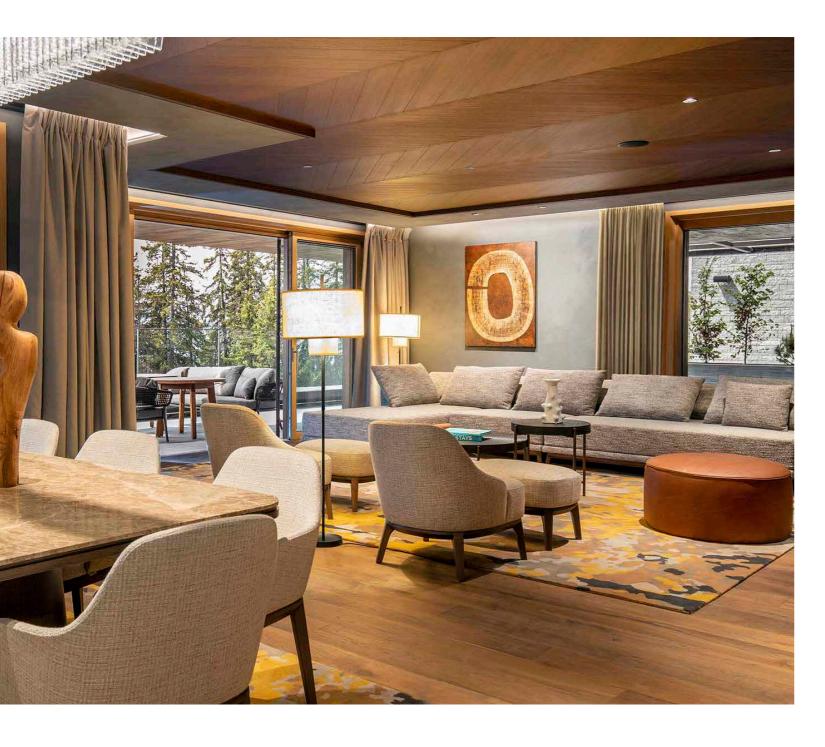

### What we love...

We love the enormous terrace with its multiple seating areas, professional telescope, and breath-taking mountain views.

The ultimate space for those who like to feel at one with nature on their luxury ski holiday, this three-bedroom prestige apartment in the 5-star Six Senses Crans Montana Hotel enjoys fabulous mountain views and ski-in/ski-out access to the Crans Montana ski area. Wandering the light, airy interiors, you'll encounter locally sourced materials and delightful artworks, before arriving in the warm, inviting sitting room with its crackling fire.

Doors open up onto the expansive forest-fringed terrace, spanning 150m² and incorporating a multitude of seating and dining areas. In the mornings, take a moment to breathe in the fresh mountain air, and come nightfall, gaze at the stars through the professional telescope.