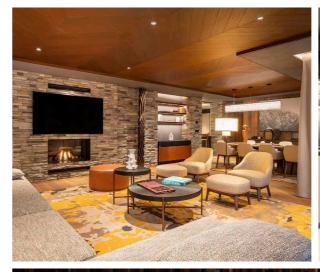

### What we love...

We love the enormous terrace with its multiple seating areas, professional telescope, and breath-taking mountain views.

The ultimate space for those who like to feel at one with nature on their luxury ski holiday, this three-bedroom prestige apartment in the 5-star Six Senses Crans Montana Hotel enjoys fabulous mountain views and ski-in/ski-out access to the Crans Montana ski area. Wandering the light, airy interiors, you'll encounter locally sourced materials and delightful artworks, before arriving in the warm, inviting sitting room with its crackling fire.

Once the sun has dipped behind the summits, the apartment's open-plan kitchen and dining room is where you and your family and friends will gather to swap ski stories over a home-cooked meal. Later, retreat to one of the exceptionally comfortable en-suite bedrooms where the Naturalmat mattress will ensure you have a blissful night's sleep before tomorrow's adventures.