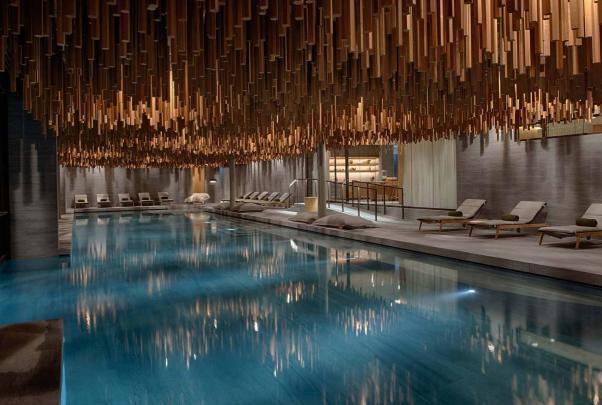

Your private sauna will be waiting for you when you return from the slopes, ready to soothe tired limbs. If that's not enough relaxation, the Six Senses Crans Montana Hotel's monumental 2000m² spa beckons, where you'll choose between the rooftop heated swimming pool and the indoor swimming pool with its striking suspended timber ceiling. Combined with multiple saunas, an ice fountain, fitness room, and alpine garden with open-air cinema, there's enough to keep you occupied for a week without ever leaving the hotel.