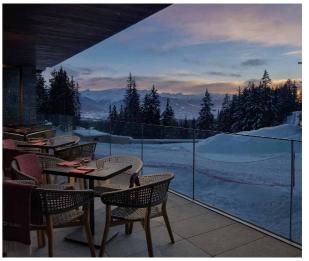

Doors open up onto the expansive forest-fringed terrace, spanning 150m² and incorporating a multitude of seating and dining areas. In the mornings, take a moment to breathe in the fresh mountain air, and come nightfall, gaze at the stars through the professional telescope.