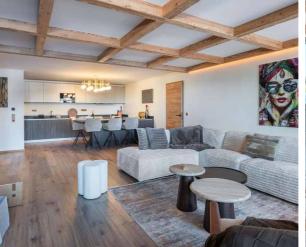

The heart of the property is the open-plan living area – a tastefully decorated space that welcomes you in. The lounge, with capacious L-shaped sofas, TV and woodburning stove is a comfy and cosy place to gather with friends or family after a morning's adventures on Courchevel's slopes.

Adjacent to the living area this the contemporary kitchen and a sociable dining area, with an impressive peninsular island, just made for eating, drinking and catching up

with friends. The property is selfcatered so you get to choose exactly how, when and where you want to eat each day. The well-appointed kitchen has all the gadgets you might need to whip up delicious meals.