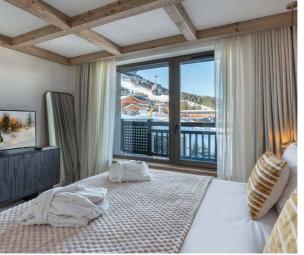

There are three bedrooms, two of which have their own TVs and balcony spaces, making them each their own little cosy escape in the evenings. All are designed to offer maximum comfort and relaxation.

The property's fabulous location, close to slopes, lifts and the centre of Courchevel, is what elevates this apartment above others in its field. In moments you can be out on the snow, being whisked up the mountainside, or sitting having a hot chocolate and people-watching in the centre of town. And the Alps views from the apartment's balconies don't hurt either!

## Rooms

Apartment Intresso sleeps 4 + 2 guest across three bedrooms.

Bedroom 1
Double bedroom with en-suite shower room and balcony

Bedroom 2 Double/twin bedroom with en-suite shower room and balcony

Bedroom 3 Bunk room with separate shower room