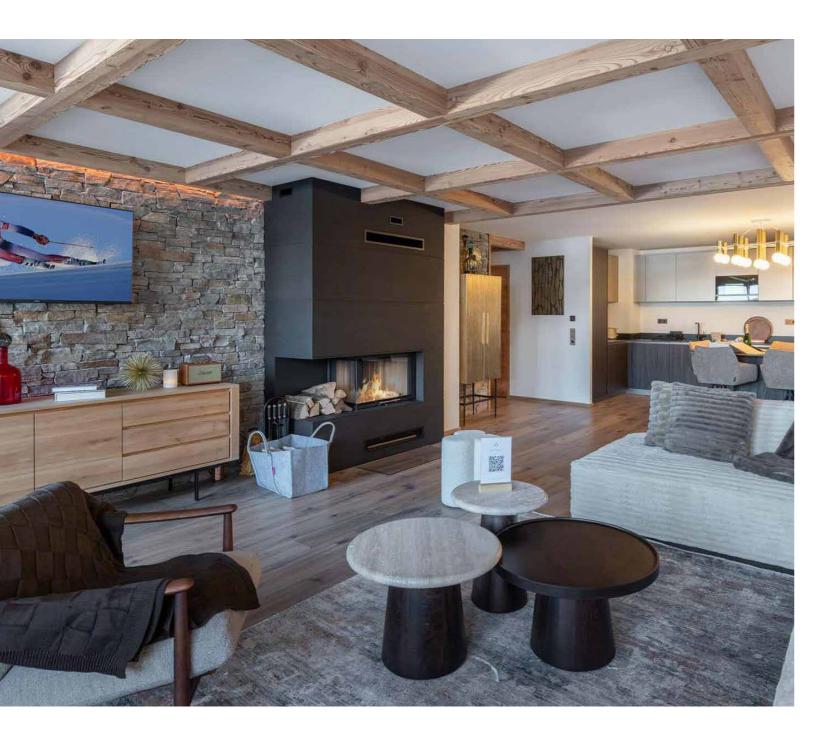

The heart of the property is the open-plan living area – a tastefully decorated space that welcomes you in. The lounge, with capacious L-shaped sofas, TV and woodburning stove is a comfy and cosy place to gather with friends or family after a morning's adventures on Courchevel's slopes.

Adjacent to the living area this the contemporary kitchen and a sociable dining area, with an impressive peninsular island, just made for eating, drinking and catching up

with friends. The property is selfcatered so you get to choose exactly how, when and where you want to eat each day. The well-appointed kitchen has all the gadgets you might need to whip up delicious meals.