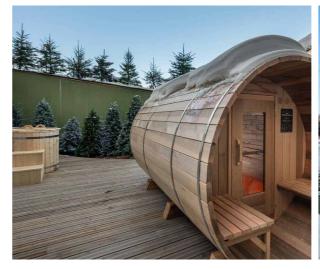

#### What we love...

We love the wonderful, shared spa in the Mascara residence, exclusively for the use of its guests, and including indoor swimming pool and Jacuzzi, fitness and treatment rooms, sensory shower and an outdoor Norwegian sauna and hot tub. There's also a relaxation area and tea lounge.

### **Facilities**

Ski-in/ski-out
Fireplace
Wifi
TV
Lift
Parking space
Balcony
Ski locker
Access to spa facilities (8am-9pm):
indoor swimming pool/indoor
jacuzzi/fitness room/massage room/
tea lounge/spa and wellness area/
outdoor Norwegian sauna/outdoor
hot tub