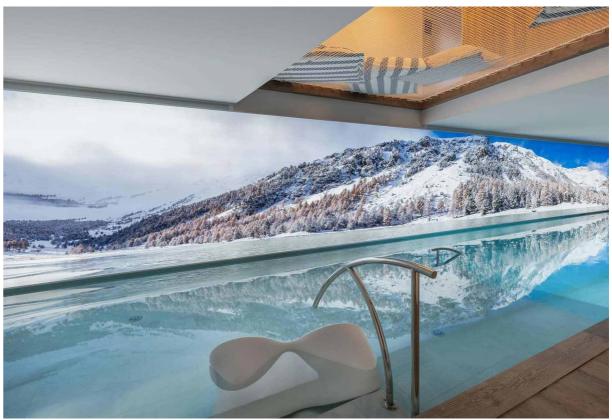

#### What we love...

We love the wonderful, shared spa in the Mascara residence, exclusively for the use of its guests, and including indoor swimming pool and Jacuzzi, fitness and treatment rooms, sensory shower and an outdoor Norwegian sauna and hot tub. There's also a relaxation area and tea lounge.

Modern and stylish, Apartment Intresso is a luxury ski-in/ski-out apartment in Courchevel 1850, that's designed for a laid-back, stress-free skiing holiday. It's one of just a handful of properties that make up the exclusive Mascara Residence, enjoying a shared spa area, with swimming pool, hot tub, sauna, gym and spa area with massage room.

### **Facilities**

Ski-in/ski-out
Fireplace
Wifi
TV
Lift
Parking space
Balcony
Ski locker
Access to spa facilities (8am-9pm):
indoor swimming pool/indoor
jacuzzi/fitness room/massage room/
tea lounge/spa and wellness area/
outdoor Norwegian sauna/outdoor
hot tub