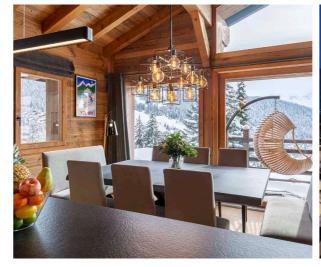

When the sun dips behind the peaks, Chalet Cortil's charming open plan living space is the perfect place to retreat to, with its striking vaulted ceilings, double-height windows, elegant stone fireplace, and eclectic furnishings. Sink into the sofa with a glass of wine as the fire crackles nearby, and you'll never want to leave.

After you've gathered for a family meal and games around the spacious dining table, retire to one of the delightful bedrooms for a blissful night's sleep. Chalet Cortil offers a choice of four cosy rooms, each with its own en-suite bath or shower room. The master bedroom even features its own TV and private balcony where you can gaze at the stars after dark.