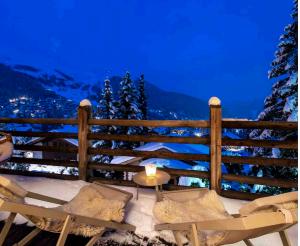

Just minutes from the nearest Savoleyres lift station, Chalet Cortil provides convenient access to the pistes, and a warm, inviting atmosphere to welcome you on return.

Start your days at Chalet Cortil by sipping coffee and taking in the snowy panoramas from the south-facing balcony, either on the seating scattered with sheepskin rugs or the quirky swing chair. Retrieve your toasty ski boots from the heated boot warmers and set out for a day on the slopes of the fabulous 4 Valleys ski area.

### Location

Chalet Cortil is located a 1-minute drive from the Savoleyres lift station, overlooking the village of Verbier.

A regular bus service departs from just outside the chalet, giving you effortless access to the Médran, Carrefour, L'Hameau, Savoleyres and Place Centrale.