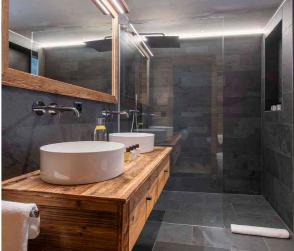

After you've gathered for a family meal and games around the spacious dining table, retire to one of the delightful bedrooms for a blissful night's sleep. Chalet Cortil offers a choice of four cosy rooms, each with its own en-suite bath or shower room. The master bedroom even features its own TV and private balcony where you can gaze at the stars after dark.

### Rooms

Chalet Cortil sleeps 4 + 4 guests across four bedrooms.

Bedroom 1 Master bedroom on top floor with en-suite shower room and private balcony

Bedroom 2 Double bedroom on ground floor with en-suite bathroom