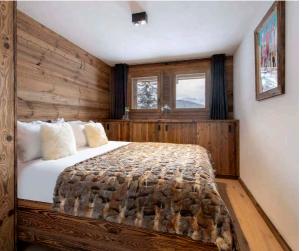

After you've gathered for a family meal and games around the spacious dining table, retire to one of the delightful bedrooms for a blissful night's sleep. Chalet Cortil offers a choice of four cosy rooms, each with its own en-suite bath or shower room. The master bedroom even features its own TV and private balcony where you can gaze at the stars after dark.

### Rooms

Chalet Cortil sleeps 4 + 4 guests across four bedrooms.

Bedroom 1 Master bedroom on top floor with en-suite shower room and private balcony

Bedroom 2 Double bedroom on ground floor with en-suite bathroom

Bedroom 3
Bunk room on ground floor
(accommodating 2 children or 1
adult) with en-suite shower room
and terrace access

Bedroom 4
Bunk room on ground floor
(accommodating 2 children or 1
adult) with en-suite shower room
and terrace access