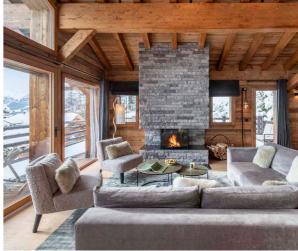

#### What we love...

We love the cosy yet spacious open plan living area, with its magnificent stone fireplace, south-facing balcony, and uninterrupted mountain views.

Perched on the hillside amid snow-topped trees and commanding beautiful views across the valley, this standalone luxury ski chalet in Verbier is a hidden gem.

When the sun dips behind the peaks, Chalet Cortil's charming open plan living space is the perfect place to retreat to, with its striking vaulted ceilings, double-height windows, elegant stone fireplace, and eclectic furnishings. Sink into the sofa with a glass of wine as the fire crackles nearby, and you'll never want to leave.