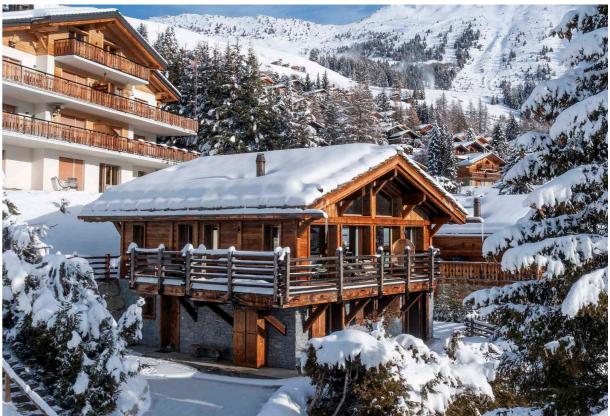

#### What we love...

We love the cosy yet spacious open plan living area, with its magnificent stone fireplace, south-facing balcony, and uninterrupted mountain views.

Perched on the hillside amid snow-topped trees and commanding beautiful views across the valley, this standalone luxury ski chalet in Verbier is a hidden gem.

Just minutes from the nearest Savoleyres lift station, Chalet Cortil provides convenient access to the pistes, and a warm, inviting atmosphere to welcome you on return.

Start your days at Chalet Cortil by sipping coffee and taking in the snowy panoramas from the south-facing balcony, either on the seating scattered with sheepskin rugs or the quirky swing chair. Retrieve your toasty ski boots from the heated boot warmers and set out for a day on the slopes of the fabulous 4 Valleys ski area.

### Location

Chalet Cortil is located a 1-minute drive from the Savoleyres lift station, overlooking the village of Verbier.

A regular bus service departs from just outside the chalet, giving you effortless access to the Médran, Carrefour, L'Hameau, Savoleyres and Place Centrale.