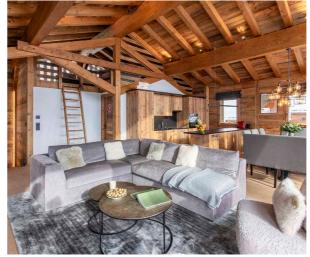

When the sun dips behind the peaks, Chalet Cortil's charming open plan living space is the perfect place to retreat to, with its striking vaulted ceilings, double-height windows, elegant stone fireplace, and eclectic furnishings. Sink into the sofa with a glass of wine as the fire crackles nearby, and you'll never want to leave.

### Kids

Chalet Cortil's two cleverly designed bunk rooms sleeps two little ones each and the open plan living area is perfect for families, as you can watch over your children while you prepare the evening meal.