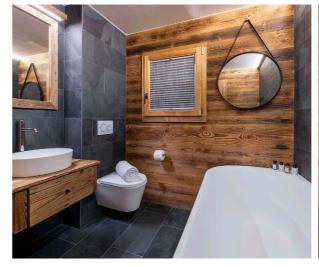

After you've gathered for a family meal and games around the spacious dining table, retire to one of the delightful bedrooms for a blissful night's sleep. Chalet Cortil offers a choice of four cosy rooms, each with its own en-suite bath or shower room. The master bedroom even features its own TV and private balcony where you can gaze at the stars after dark.

### Rooms

Chalet Cortil sleeps 4 + 4 guests across four bedrooms.

Bedroom 1 Master bedroom on top floor with en-suite shower room and private balcony

Bedroom 2 Double bedroom on ground floor with en-suite bathroom

Bedroom 3
Bunk room on ground floor
(accommodating 2 children or 1
adult) with en-suite shower room
and terrace access

Bedroom 4
Bunk room on ground floor
(accommodating 2 children or 1
adult) with en-suite shower room
and terrace access