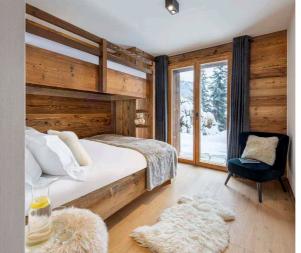

After you've gathered for a family meal and games around the spacious dining table, retire to one of the delightful bedrooms for a blissful night's sleep. Chalet Cortil offers a choice of four cosy rooms, each with its own en-suite bath or shower room. The master bedroom even features its own TV and private balcony where you can gaze at the stars after dark.

### Rooms

Chalet Cortil sleeps 4 + 4 guests across four bedrooms.

Bedroom 1 Master bedroom on top floor with en-suite shower room and private balcony

Bedroom 2 Double bedroom on ground floor with en-suite bathroom