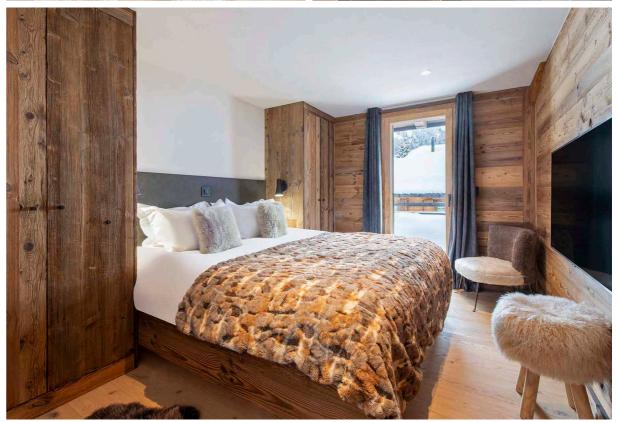

After you've gathered for a family meal and games around the spacious dining table, retire to one of the delightful bedrooms for a blissful night's sleep. Chalet Cortil offers a choice of four cosy rooms, each with its own en-suite bath or shower room. The master bedroom even features its own TV and private balcony where you can gaze at the stars after dark.

### Rooms

Chalet Cortil sleeps 4 + 4 guests across four bedrooms.

Bedroom 1 Master bedroom on top floor with en-suite shower room and private balcony

Bedroom 2 Double bedroom on ground floor with en-suite bathroom