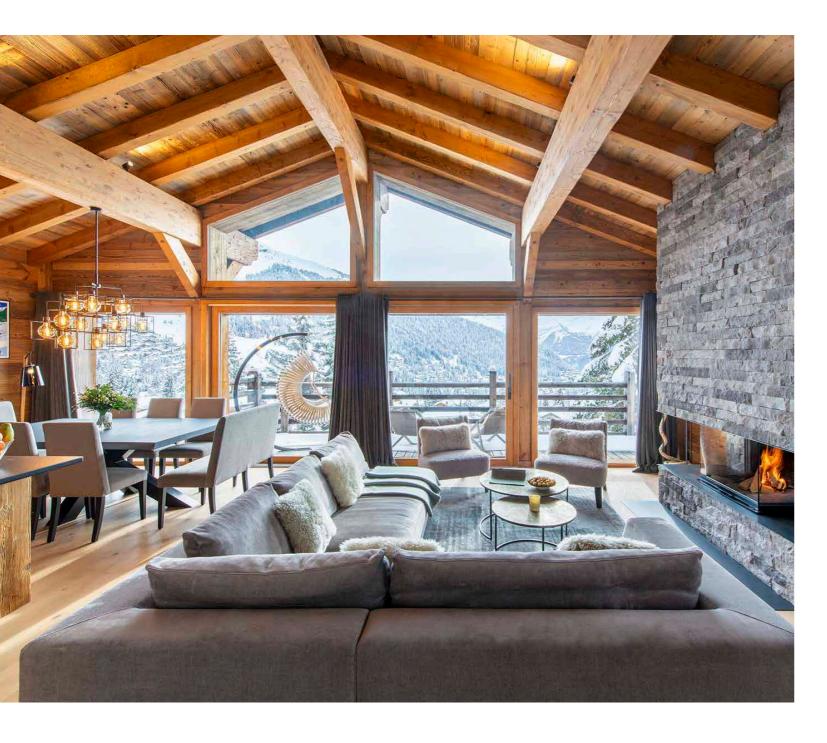

#### What we love...

We love the cosy yet spacious open plan living area, with its magnificent stone fireplace, south-facing balcony, and uninterrupted mountain views.

Perched on the hillside amid snow-topped trees and commanding beautiful views across the valley, this standalone luxury ski chalet in Verbier is a hidden gem.

When the sun dips behind the peaks, Chalet Cortil's charming open plan living space is the perfect place to retreat to, with its striking vaulted ceilings, double-height windows, elegant stone fireplace, and eclectic furnishings. Sink into the sofa with a glass of wine as the fire crackles nearby, and you'll never want to leave.