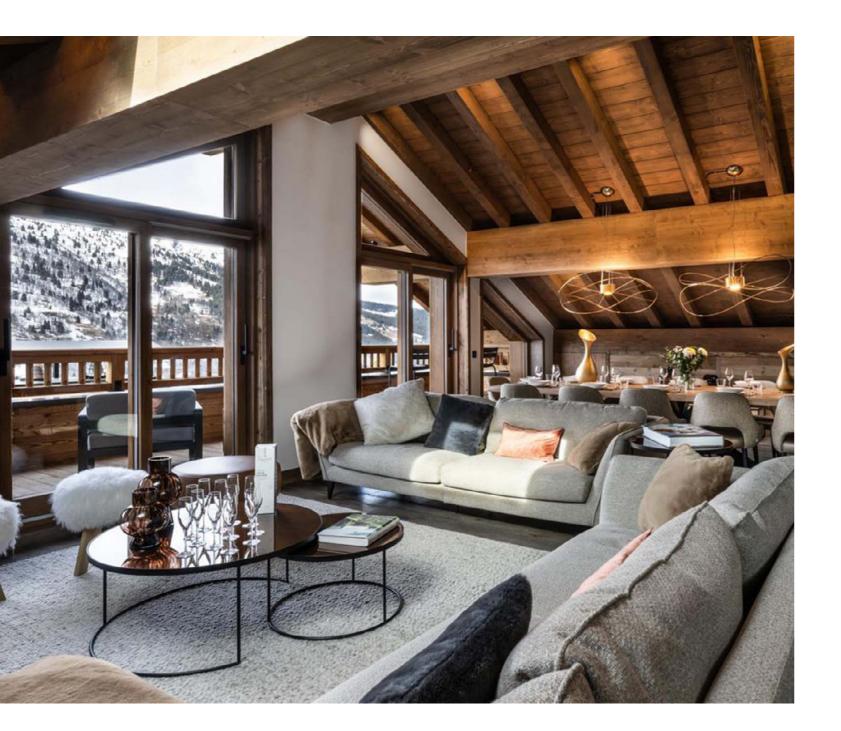

Falcon Lodge Penthouse H21's open plan living space is bound to impress any guest, with doubleheight ceilings and French doors leading out onto a balcony, the perfect place to sit with a hot drink after a day on the slopes. There's a sitting area with sumptuous sofas inviting you to sink into them and watch a film. Nearby, a fire crackles in the central fireplace, and the bar and billiards table await for a little après-ski.

#### Dining

Falcon Lodge Penthouse H21 is selfcatered and built for entertaining, with its fabulous open plan living space featuring an impressive dining area and private bar. The modern, well equipped kitchen beckons for you to prepare culinary creations while your friends and family relax or play billiards nearby.