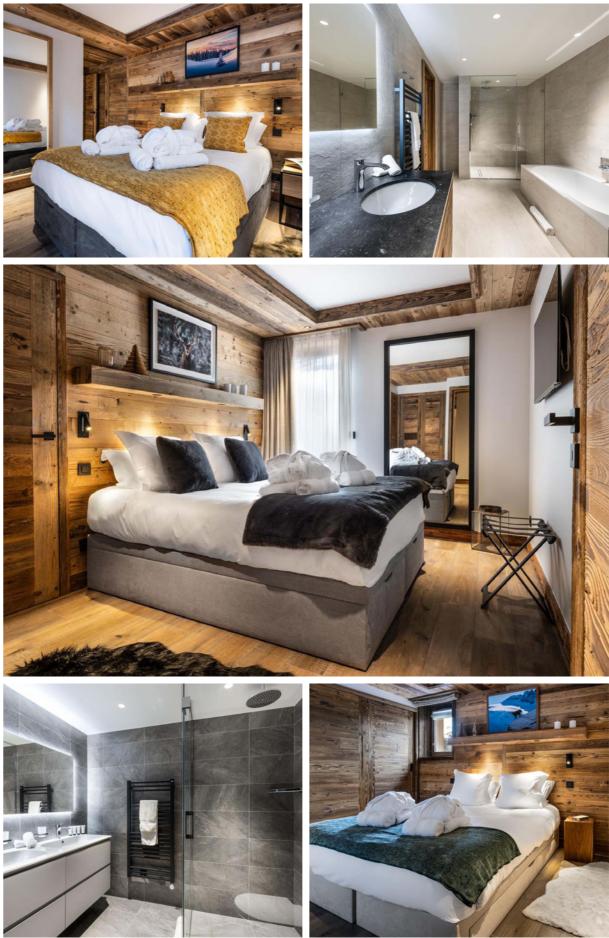

#### Rooms

Falcon Lodge Penthouse H21 sleeps 10 adults + 3 children across five bedrooms.

Bedroom 1

Master double bedroom with ensuite bathroom and access to shared balcony

#### Bedroom 2

Family bedroom with double bed and single pull out bed suitable for 1 child with en-suite shower room and access to shared balcony

#### Bedroom 3 & 4

Family bedrooms with double beds and single pull out beds suitable for 1 child each with shared shower room with WC and separate shared WC

Bedroom 5 Double bedroom with en-suite shower room