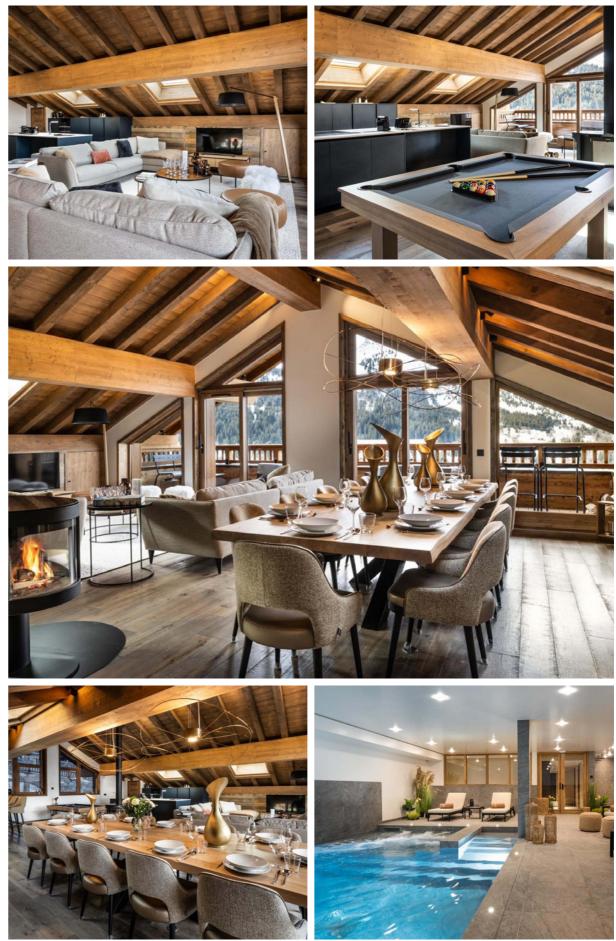

Falcon Lodge Penthouse H21's open plan living space is bound to impress any guest, with doubleheight ceilings and French doors leading out onto a balcony, the perfect place to sit with a hot drink after a day on the slopes. There's a sitting area with sumptuous sofas inviting you to sink into them and watch a film. Nearby, a fire crackles in the central fireplace, and the bar and billiards table await for a little après-ski.

Falcon Lodge Penthouse H21 also features a private sauna and an outdoor hot tub where you can soothe tired legs. For even further relaxation, head to the shared spa, with its idyllic indoor swimming pool and a choice of treatments and massages.

#### Dining

Falcon Lodge Penthouse H21 is selfcatered and built for entertaining, with its fabulous open plan living space featuring an impressive dining area and private bar. The modern, well equipped kitchen beckons for you to prepare culinary creations while your friends and family relax or play billiards nearby.