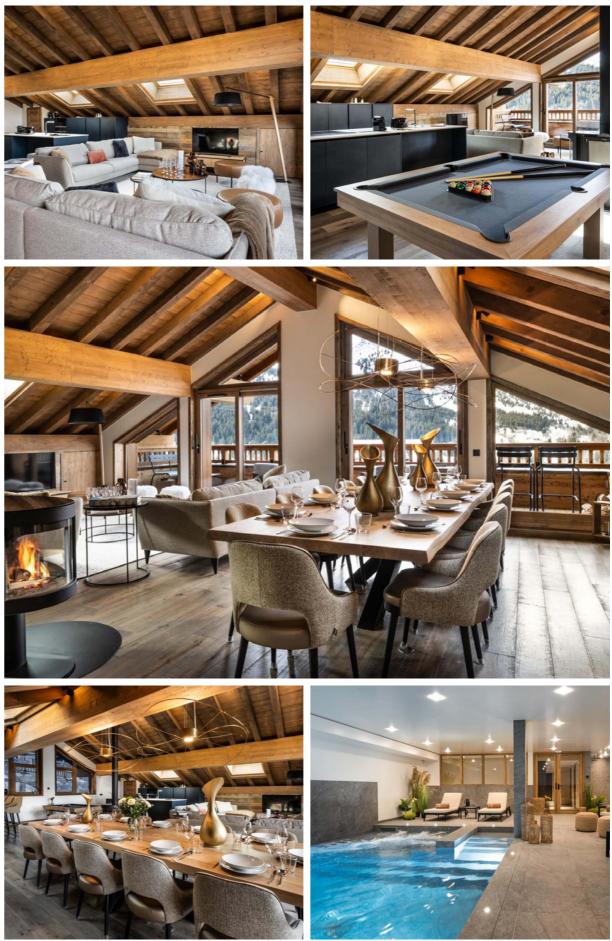

Falcon Lodge Penthouse H21's open plan living space is bound to impress any guest, with doubleheight ceilings and French doors leading out onto a balcony, the perfect place to sit with a hot drink after a day on the slopes. There's a sitting area with sumptuous sofas inviting you to sink into them and watch a film. Nearby, a fire crackles in the central fireplace, and the bar and billiards table await for a little après-ski.

Falcon Lodge Penthouse H21 also features a private sauna and an outdoor hot tub where you can soothe tired legs. For even further relaxation, head to the shared spa, with its idyllic indoor swimming pool and a choice of treatments and massages.

#### Dining

Falcon Lodge Penthouse H21 is selfcatered and built for entertaining, with its fabulous open plan living space featuring an impressive dining area and private bar. The modern, well equipped kitchen beckons for you to prepare culinary creations while your friends and family relax or play billiards nearby.