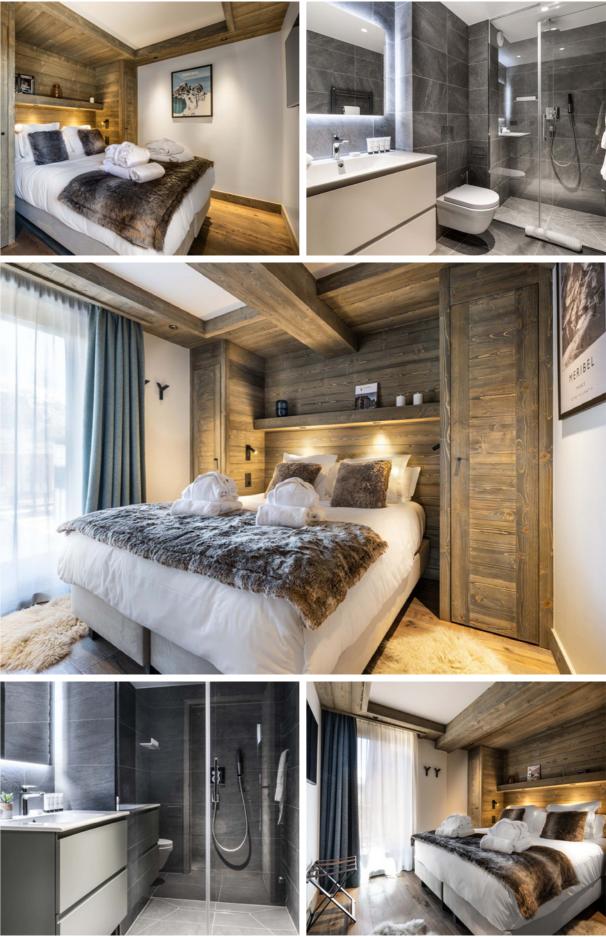

corner and fully equipped kitchen. Head out onto the terrace for a dip in the bubbling outdoor hot tub, the ultimate après-ski relaxation.

Downstairs you'll find Falcon Lodge Penthouse I01's three delightful double bedrooms, each with its own elegant en-suite shower room. The bedrooms have access to two further terraces, the perfect spot to sip your morning coffee as you admire the views.

#### Rooms

Falcon Lodge Penthouse IO1 sleeps 6 guests across three bedrooms.

Bedroom 1 Double bedroom with en-suite shower room and private balcony access

Bedroom 2 & 3 Double bedrooms with en-suite shower rooms and shared balcony access