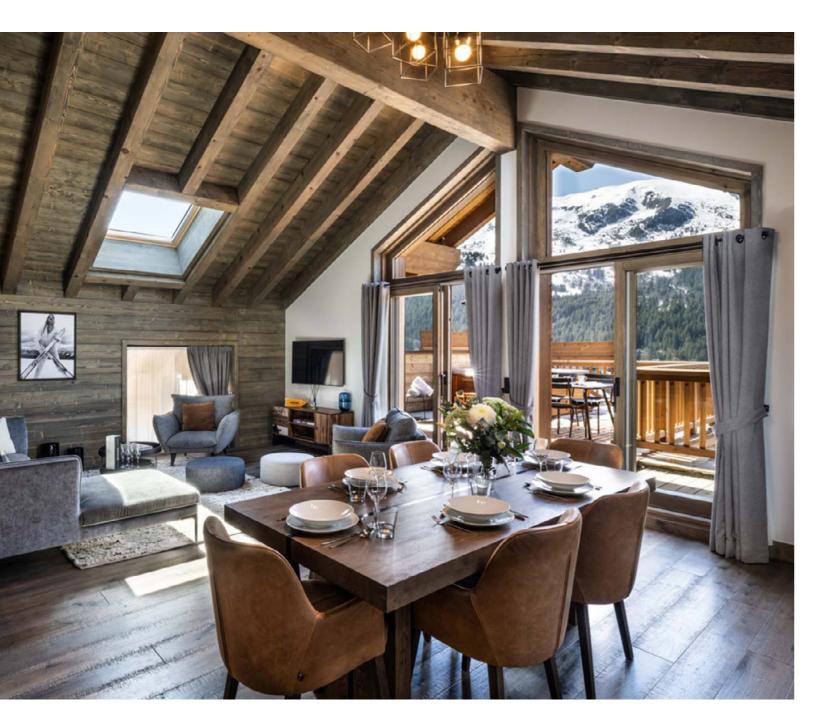

Falcon Lodge Penthouse IO1 is a generous, modern apartment with a wonderful sense of space thanks to the high ceilings and warm neutral tones. Flanked by balconies that capture the afternoon sun, it commands beautiful views of the Méribel valley. The top floor is dedicated to the enormous open plan living space, with its cosy TV

corner and fully equipped kitchen. Head out onto the terrace for a dip in the bubbling outdoor hot tub, the ultimate après-ski relaxation.

Downstairs you'll find Falcon Lodge Penthouse I01's three delightful double bedrooms, each with its own elegant en-suite shower room. The bedrooms have access to two further terraces, the perfect spot to sip your morning coffee as you admire the views.

### Dining

Falcon Lodge Penthouse I01 is the perfect choice for self-caterers, with its impressively spacious kitchen and dining area complete with all the equipment and appliances you need to prepare a post-ski feast. When the sun shines, the terrace features an outdoor dining area that's ideal for al fresco lunches or a sun-soaked tipple in the afternoons.