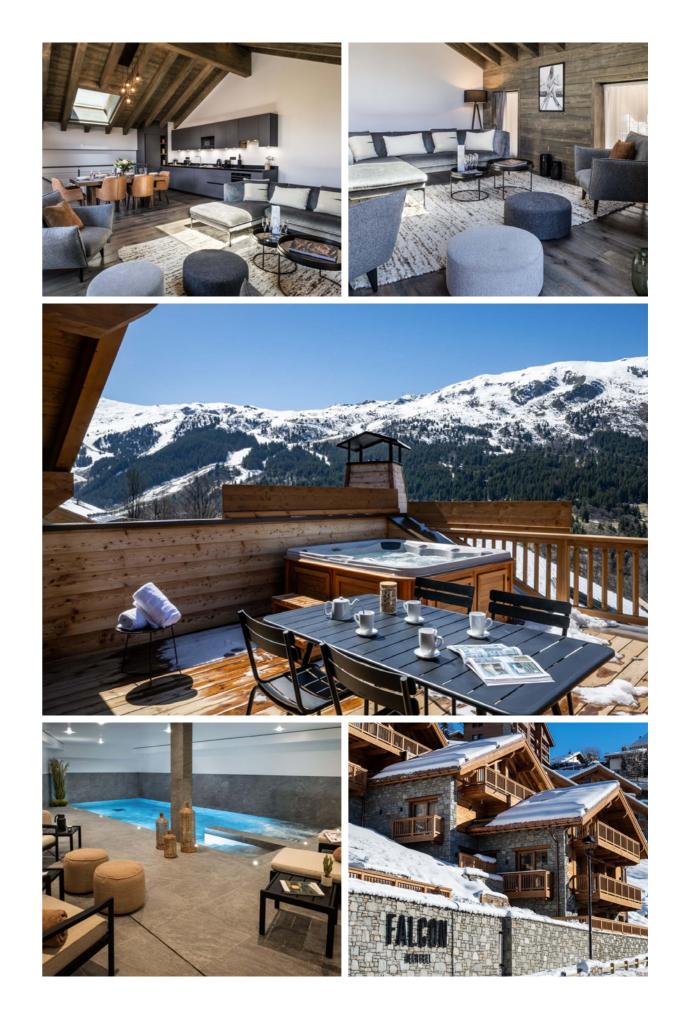

What we love...

We love the outdoor hot tub with its magnificent views across the Méribel valley.

corner and fully equipped kitchen. Head out onto the terrace for a dip in the bubbling outdoor hot tub, the ultimate après-ski relaxation.

Downstairs you'll find Falcon Lodge Penthouse I01's three delightful double bedrooms, each with its own elegant en-suite shower room. The bedrooms have access to two further terraces, the perfect spot to sip your morning coffee as you admire the views.

When staying at Falcon Lodge Penthouse I01 you'll have access to the Falcon Residence's fantastic facilities. In the shared spa you'll find an irresistible, cobalt-blue indoor swimming pool as well as a serene relaxation area. The residence also boasts an on-site ski shop and a concierge service which is on hand to ensure you have the perfect luxury ski holiday.