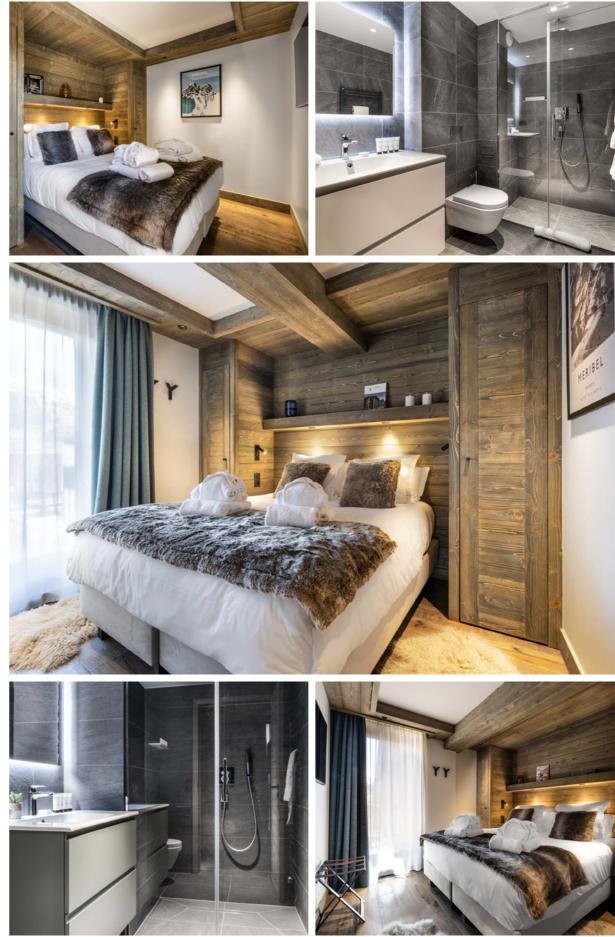

corner and fully equipped kitchen. Head out onto the terrace for a dip in the bubbling outdoor hot tub, the ultimate après-ski relaxation.

Downstairs you'll find Falcon Lodge Penthouse I01's three delightful double bedrooms, each with its own elegant en-suite shower room. The bedrooms have access to two further terraces, the perfect spot to sip your morning coffee as you admire the views.

#### Rooms

Falcon Lodge Penthouse IO1 sleeps 6 guests across three bedrooms.

Bedroom 1 Double bedroom with en-suite shower room and private balcony access

Bedroom 2 & 3 Double bedrooms with en-suite shower rooms and shared balcony access